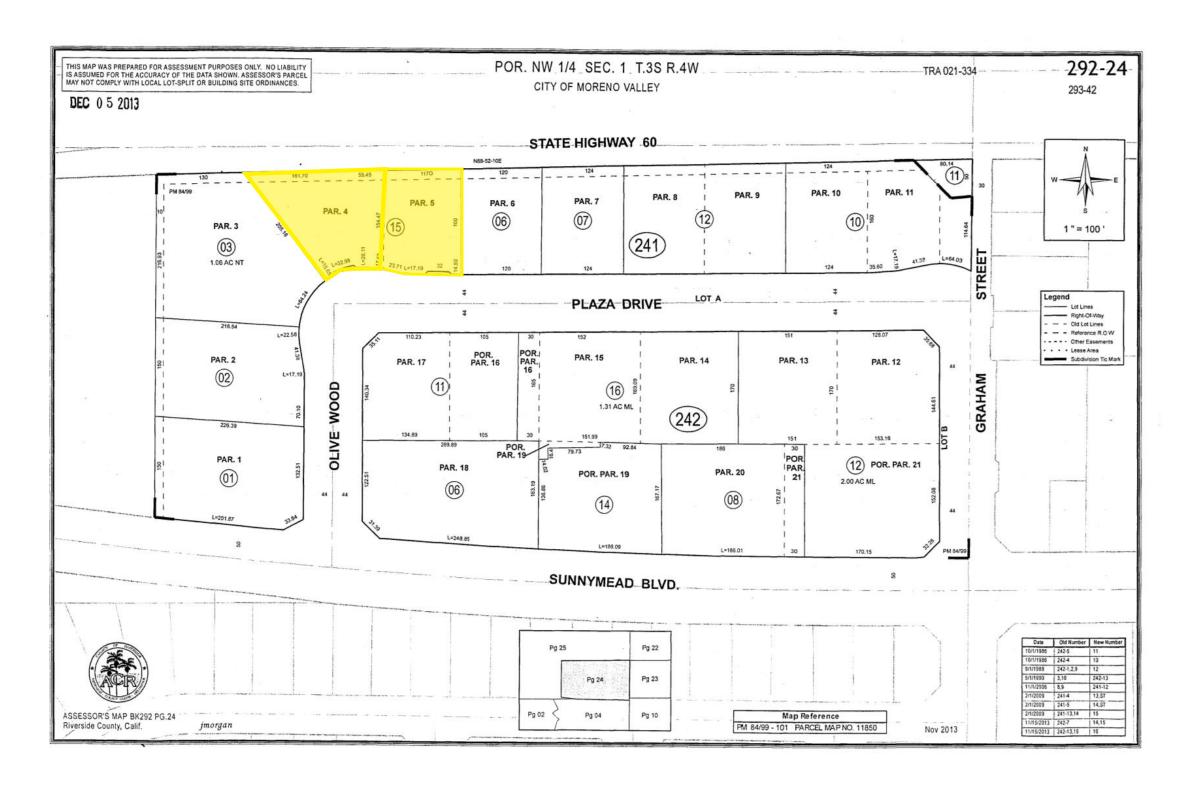

# Assessor's Map

#### **PROPERTY FACTS**

• LOCATION: Moreno Valley - Riverside County, CA

• TOTAL SITE AREA: ±0.99 Acres; 43,125 sqft

• APN: 292-241-015

• PURCHASE PRICE: \$1,225,000

• PRICE PER SF: \$28.40

ZONING: Corridor Mixed Use (COMU)

#### PROPERTY OVERVIEW

The subject property consists of approximately 0.99 acres (43,125 sqft) located on Olive Wood Plaza Drive in Moreno Valley, CA. The property is adjacent to Highway 60 with excellent visibility and freeway frontage. Electronic billboard signage is allowed as well as building signage.

Highway 60 has traffic counts of approximately 120,000 cars per day. The property is located just north of Sunnymead Blvd, one of Moreno Valley's main retail corridors which has traffic counts of approximately 20,000 cars per day. The property is an infill lot with curb, gutter as well as all utilities, some on the property with the rest in the street. Sewer and water are serviced by EMWD. Surrounding the property are medical offices, restaurants, and auto-service retailers.