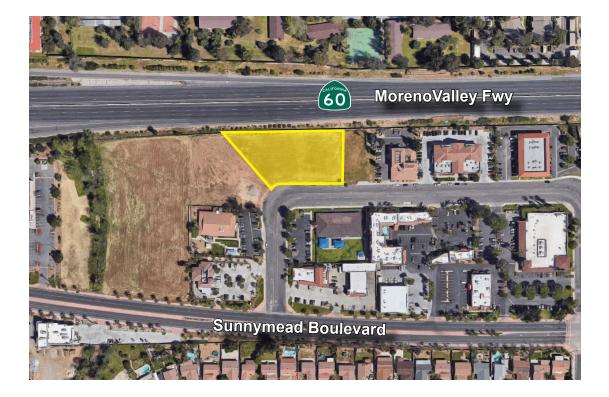

#### PROPERTY OVERVIEW

The subject property consists of approximately 0.99 acres (43,125 sqft) located on Olive Wood Plaza Drive in Moreno Valley, CA. The property is adjacent to Highway 60 with excellent visibility and freeway frontage. Electronic billboard signage is allowed as well as building signage.

Highway 60 has traffic counts of approximately 120,000 cars per day. The property is located just north of Sunnymead Blvd, one of Moreno Valley's main retail corridors which has traffic counts of approximately 20,000 cars per day. The property is an infill lot with curb, gutter as well as all utilities, some on the property with the rest in the street. Sewer and water are serviced by EMWD. Surrounding the property are medical offices, restaurants, and auto-service retailers.