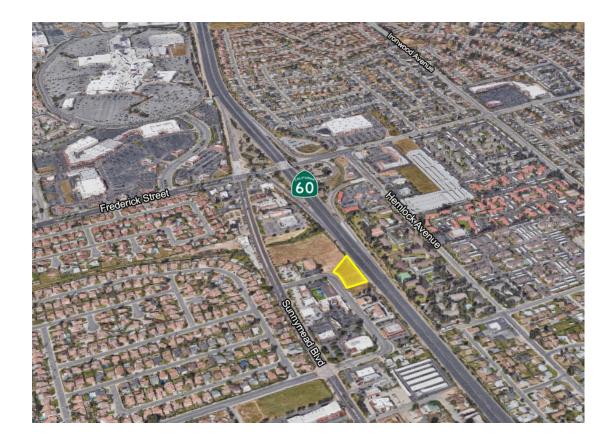

#### PROPERTY OVERVIEW

The subject property consists of approximately 0.99 acres (43,125 sqft) located on Olive Wood Plaza Drive in Moreno Valley, CA. The property is adjacent to Highway 60 with excellent visibility and freeway frontage. Electronic billboard signage is allowed as well as building signage.

Highway 60 has traffic counts of approximately 120,000 cars per day. The property is located just north of Sunnymead Blvd, one of Moreno Valley's main retail corridors which has traffic counts of approximately 20,000 cars per day. The property is an infill lot with curb, gutter as well as all utilities, some on the property with the rest in the street. Sewer and water are serviced by EMWD. Surrounding the property are medical offices, restaurants, and auto-service retailers.