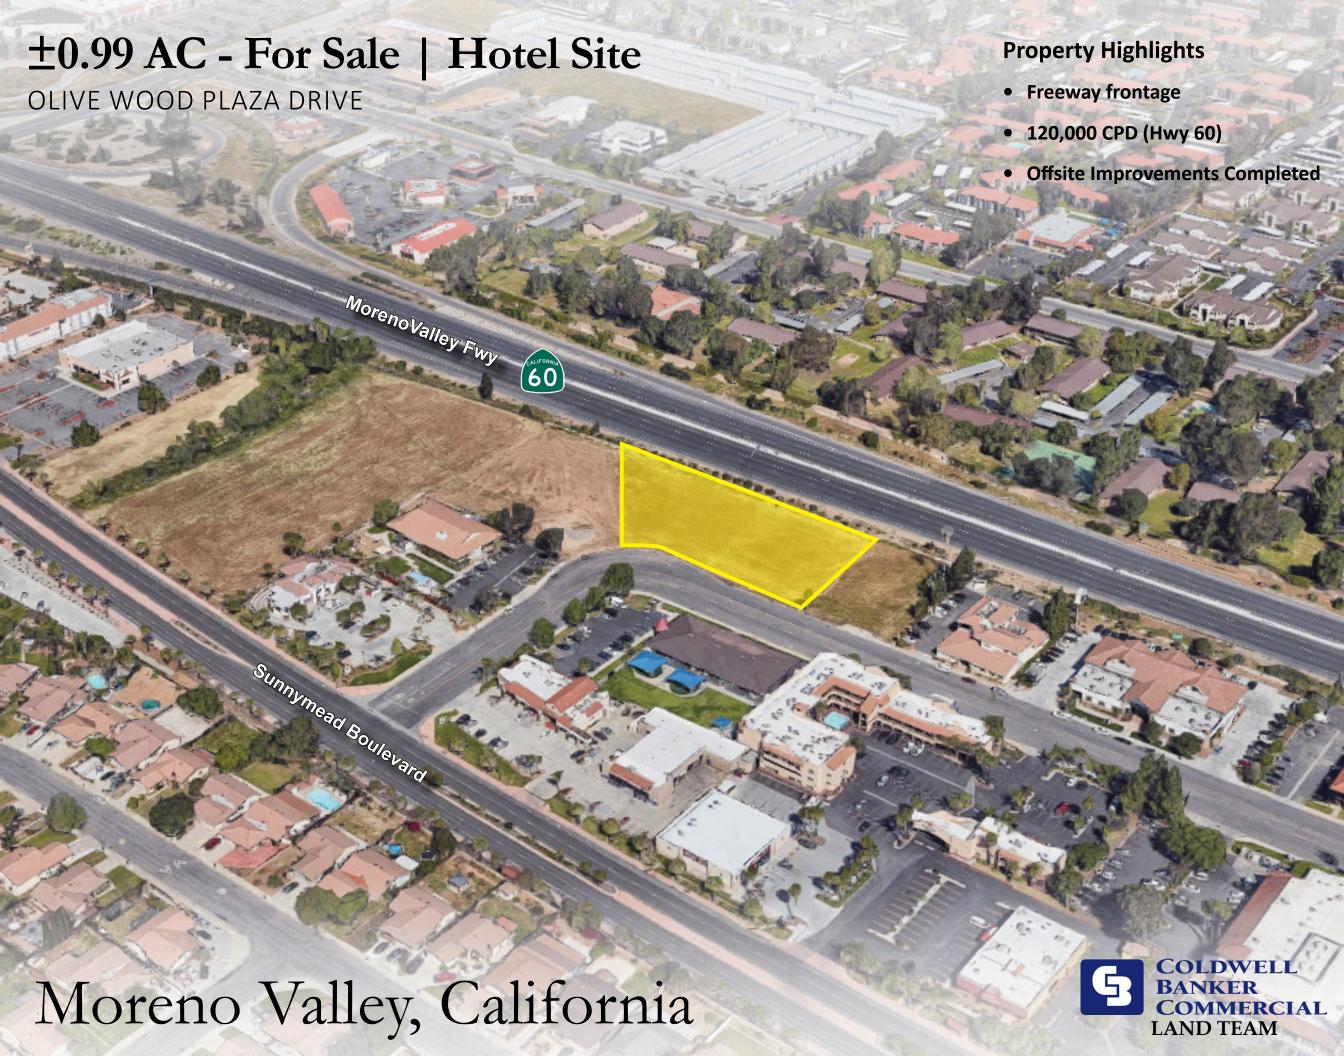

#### PROPERTY OVERVIEW

The subject property consists of approximately 0.99 acres (43,125 sqft) located on Olive Wood Plaza Drive in Moreno Valley, CA. The property is adjacent to Highway 60 with excellent visibility and freeway frontage. Electronic billboard signage is allowed as well as building signage.

Highway 60 has traffic counts of approximately 120,000 cars per day. The property is located just north of Sunnymead Blvd, one of Moreno Valley's main retail corridors which has traffic counts of approximately 20,000 cars per day. The property is an infill lot with curb, gutter as well as all utilities, some on the property with the rest in the street. Sewer and water are serviced by EMWD. Surrounding the property are medical offices, restaurants, and auto-service retailers.

#### ZONING

The property has the zoning and general plan land use designation of "Corridor Mixed Use (COMU)". This designation is intended to provide a mix of housing with supporting retail and services that cater to the needs of local residents. The site is proposed for hotel development which is a permitted use under the Corridor Mixed Use zoning.