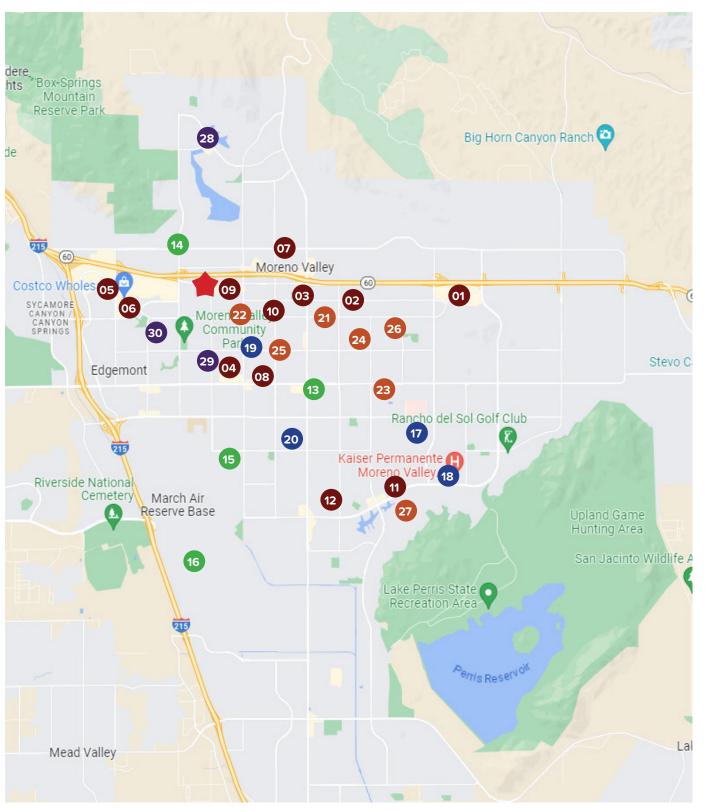

# Aerial Map

# Surrounding Retail & Public Works

#### SHOPPING CENTERS

- Moreno Beach Plaza
- 02 Rio Rancho Super Mall
- Sunnymead Plaza
- Alessandro Plaza
- 05 Moreno Valley Mall
- 06 **Towngate Square**
- 07 The District At Moreno Valley
- **Southpoint Center**
- 09 Moreno Valley Plaza
- 10 **Sundance Center**
- Lakeside Plaza
- Westgate Shopping Center

#### ENTERTAINMENT

- El Rodeo de Moreno Valley
- 14 Round 1 Bowling & Amusement
- Moreno Valley Civic Center Amphitheater
- March Feild Air Museum

#### MEDICAL FACILITIES

- **17** Riverside County Reginal Medical Center
- 18 Kaiser Permanente
- 19 Rancho Medical Clinic
- 20 Moreno Valley Community Health Center

#### **EDUCATION**

- **Bear Valley Elementary**
- Sunnymead Elementary
- The Journey Charter School
- Mountain View Middle School
- March Mountain High School
- Valley View High School
- Moreno Valley College

#### **GOVERNMENT FACILITIES**

- Riverside County Fire Dept.
- Superior Court of California
- Moreno Valley Police Dept.