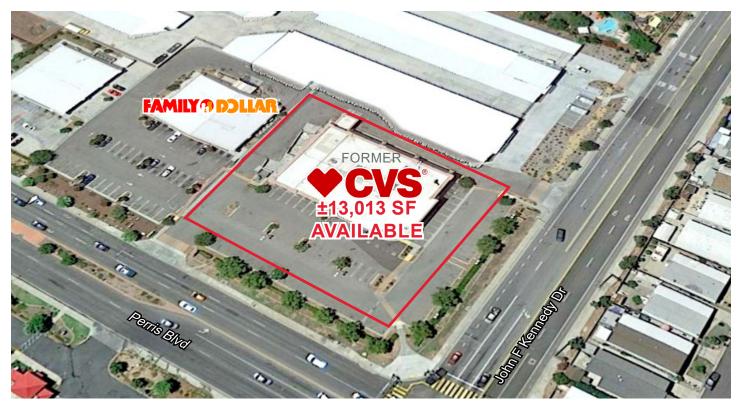

FORMER CVS ±13,013 SF AVAILABLE 15025 PERRIS BLVD, MORENO VALLEY, CA 92551

### **PROPERTY FEATURES**

- Free standing building on the signalized hard corner of John F Kennedy Dr. & Perris Blvd with ample amounts of dedicated parking.
- Traffic Counts of ±22,582 CPD on Cactus Ave. and ±31,632 CPD on Perris Blvd.
- Access to major transportation corridors including the 60 Freeway, the 215 Freeway, and the 10 Freeway.
- Growing population and demographics: Moreno Valley is one of the fastest-growing cities in California, with a diverse population of more than 210,000 people. The city has a median age of 31.4, making it an attractive location for businesses targeting younger demographics.
- Strong local economy with a mix of industries including healthcare, logistics, and manufacturing. The city is home to several major employers, including Amazon, Skechers, and Procter & Gamble.