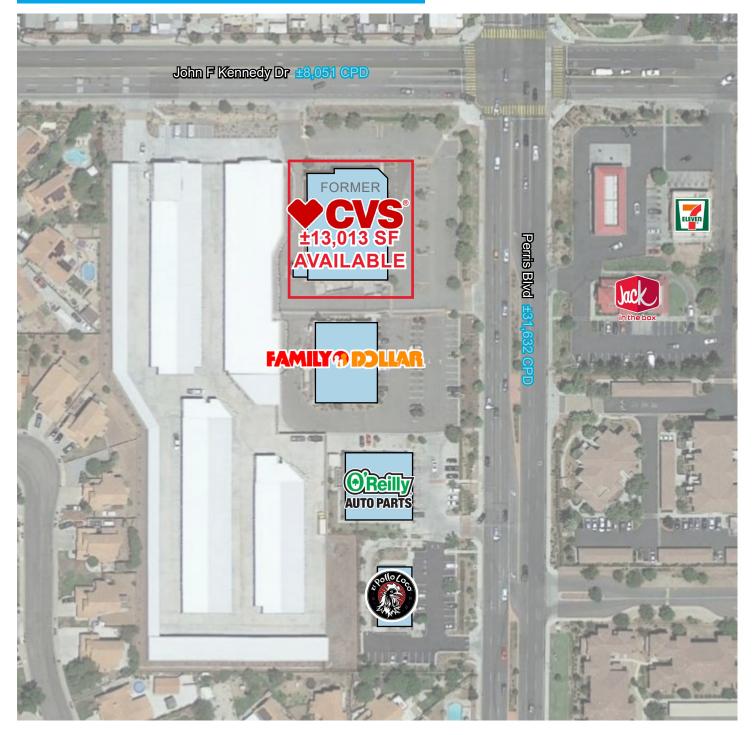

FORMER CVS ±13,013 SF AVAILABLE 15025 PERRIS BLVD, MORENO VALLEY, CA 92551

### **PROPERTY FEATURES**

- Free standing building on the signalized hard corner of John F Kennedy Dr. & Perris Blvd with ample amounts of dedicated parking.
- Traffic Counts of ±22,582 CPD on Cactus Ave. and ±31,632 CPD on Perris Blvd.
- Access to major transportation corridors including the 60 Freeway, the 215 Freeway, and the 10 Freeway.
- Growing population and demographics: Moreno Valley is one of the fastest-growing cities in California, with a diverse population of more than 210,000 people. The city has a median age of 31.4, making it an attractive location for businesses targeting younger demographics.
- Strong local economy with a mix of industries including healthcare, logistics, and manufacturing. The city is home to several major employers, including Amazon, Skechers, and Procter & Gamble.