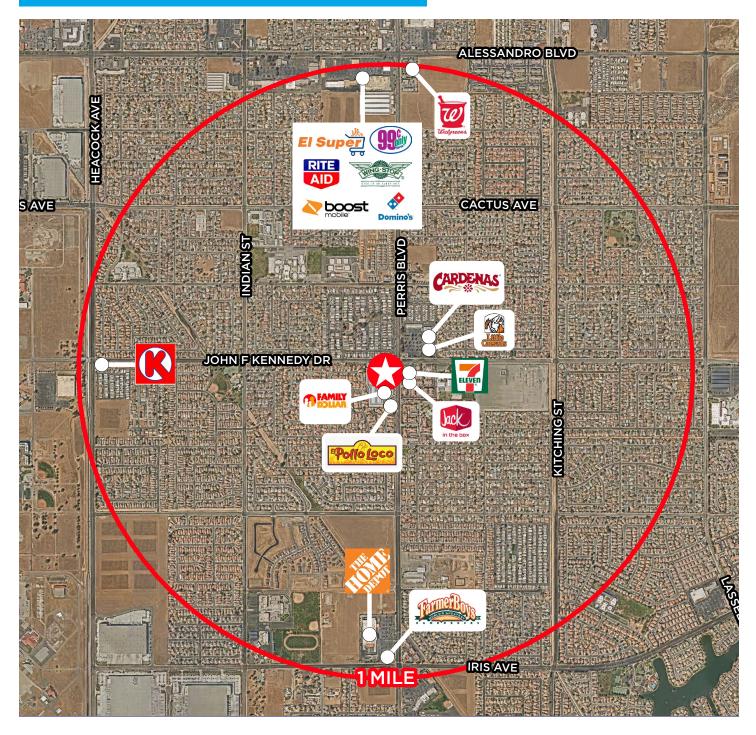

### **PROPERTY FEATURES**

- Free standing building on the signalized hard corner of John F Kennedy Dr. & Perris Blvd with ample amounts of dedicated parking.
- Traffic Counts of ±22,582 CPD on Cactus Ave. and ±31,632 CPD on Perris Blvd.
- Access to major transportation corridors including the 60 Freeway, the 215 Freeway, and the 10 Freeway.
- Growing population and demographics: Moreno Valley is one of the fastest-growing cities in California, with a diverse population of more than 210,000 people. The city has a median age of 31.4, making it an attractive location for businesses targeting younger demographics.
- Strong local economy with a mix of industries including healthcare, logistics, and manufacturing. The city is home to several major employers, including Amazon, Skechers, and Procter & Gamble.