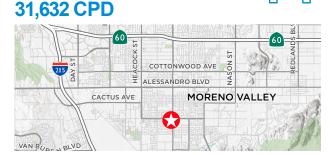

### **PROPERTY FEATURES**

- Free standing building on the signalized hard corner of John F Kennedy Dr. & Perris Blvd with ample amounts of dedicated parking.
- Traffic Counts of ±22,582 CPD on Cactus Ave. and ±31,632 CPD on Perris Blvd.
- Access to major transportation corridors including the 60 Freeway, the 215 Freeway, and the 10 Freeway.
- Growing population and demographics: Moreno Valley is one of the fastest-growing cities in California, with a diverse population of more than 210,000 people. The city has a median age of 31.4, making it an attractive location for businesses targeting younger demographics.
- Strong local economy with a mix of industries including healthcare, logistics, and manufacturing. The city is home to several major employers, including Amazon, Skechers, and Procter & Gamble.

### TRAFFIC COUNTS On Perris Blvd:

Jack Meyer Associate +1 909 406 4000 jmeyer@catalystretail.com Lic. #02030240 Jay Nichols Managing Partner +1 909 406 4000 jnichols@catalystretail.com Lic. #01905191

John Jennings Vice President +1 909 406 4000 jjennings@catalystretail.com Lic. #02025511