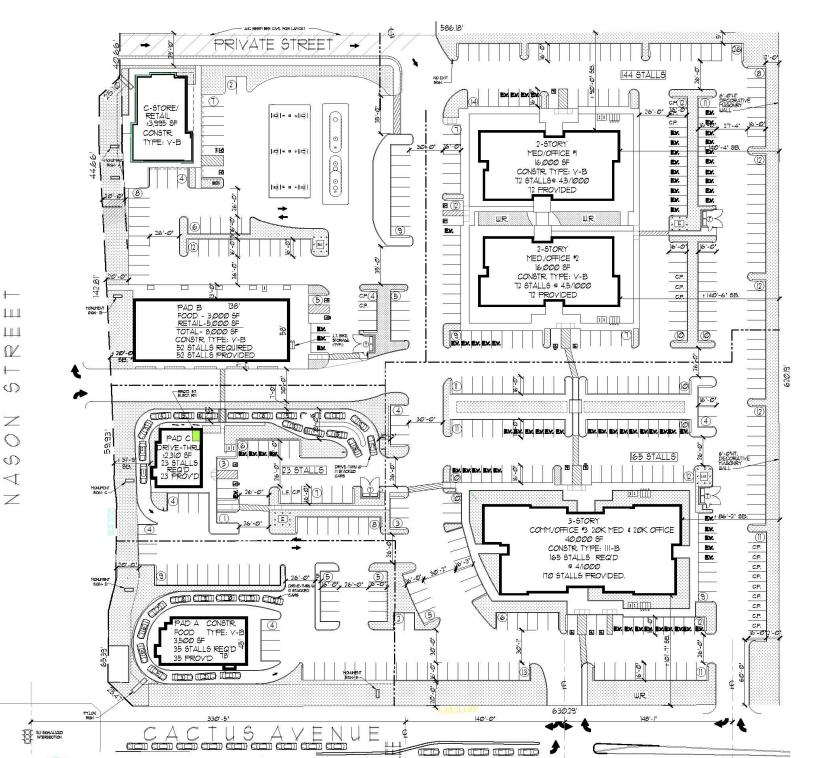

# NEC CACTUS AVENUE & NASON STREET

MORENO VALLEY | ACROSS FROM THE RIVERSIDE REGIONAL MEDICAL CENTER

#### **Proposed Retail, Medical/Office, & Hospitality**









### Site Plan



## NEC CACTUS AVENUE & NASON STREET

### PLEASE CONTACT:

#### Ryan Gast

+1 909 418 2129 ryan.gast@cbre.com Lic. 01886602

© 2023 CBRE, Inc. All rights reserved. This information has been obtained from sources believed reliable but has not been verified for accuracy or completeness. You should conduct a careful, independent investigation of the property and verify all information Any reliance on this information is solely at your own risk. CBRE and the CBRE logo are service marks of CBRE, Inc. All other marks displayed on this document are the property of their respective owners, and the use of such logos does not imply any affiliation with or endorsement of CBRE. Photos herein are the property of their respective owners. Use of these images without the express writter consent of the ow