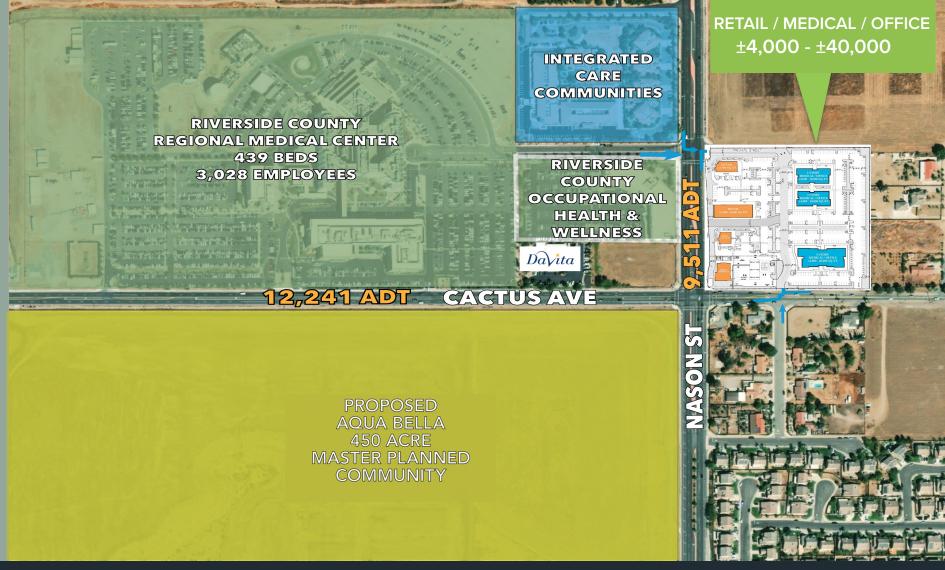

# NEC CACTUS AVENUE & NASON STREET

MORENO VALLEY | ACROSS FROM THE RIVERSIDE REGIONAL MEDICAL CENTER

#### **Proposed Retail, Medical/Office, & Hospitality**