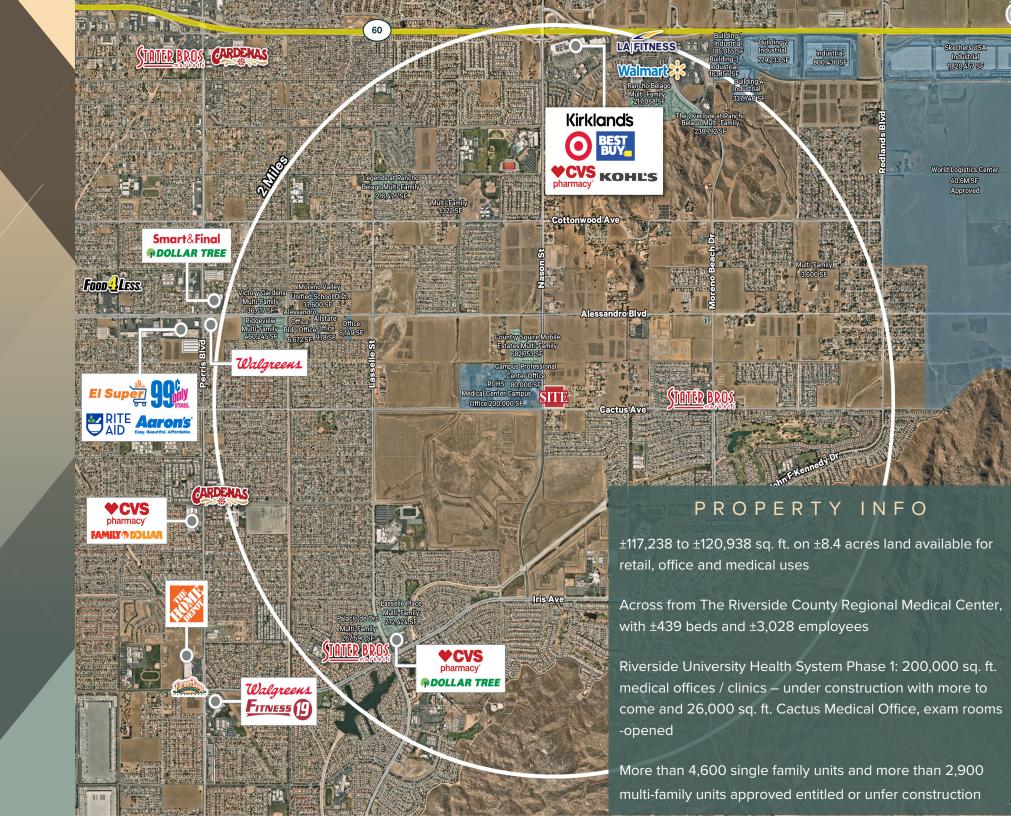

# NEC CACTUS AVENUE & NASON STREET

MORENO VALLEY | ACROSS FROM THE RIVERSIDE REGIONAL MEDICAL CENTER

#### **Proposed Retail, Medical/Office, & Hospitality**