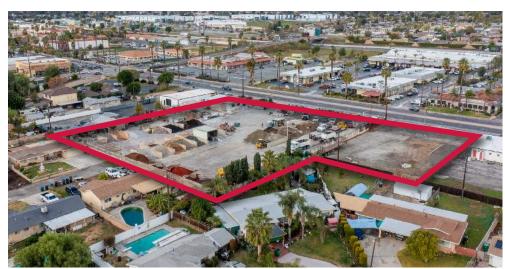

### FOR SALE ±2.15 AC FENCED RETAIL LOT

- Sale Price: \$3,000,000.00
- ±2.15 Acres Across 3 Parcels
- 2 Structures on Site Totaling Approximately 1,765 RSF
- Currently Operating as Garden/ Landscape Supply Center
- Street Frontage on Sunnymead Boulevard
- Close Proximity to CA-60 Freeway
- Zoning: COMU SP 205 CC Per City of Moreno Valley (Verify)
   Permitted Uses
   City Zoning Map
- APN: 481-161-009, 481-161-010 & 481-161-053

# FOR SALE ±2.15 AC FENCED RETAIL LOT

24595, 24619, & 24635 SUNNYMEAD BLVD, MORENO VALLEY, CA