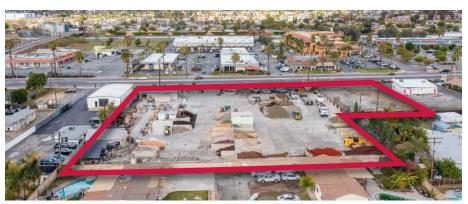

### FOR SALE ±2.15 AC FENCED RETAIL LOT

- Sale Price: \$3,000,000.00
- ±2.15 Acres Across 3 Parcels
- 2 Structures on Site Totaling Approximately 1,765 RSF
- Currently Operating as Garden/ Landscape Supply Center
- Street Frontage on Sunnymead Boulevard
- Close Proximity to CA-60 Freeway
- Zoning: COMU SP 205 CC Per City of Moreno Valley (Verify)
   Permitted Uses
   City Zoning Map
- APN: 481-161-009, 481-161-010 & 481-161-053

## FOR SALE

±2.15 AC FENCED RETAIL LOT

24595, 24619, & 24635 SUNNYMEAD BLVD, MORENO VALLEY, CA