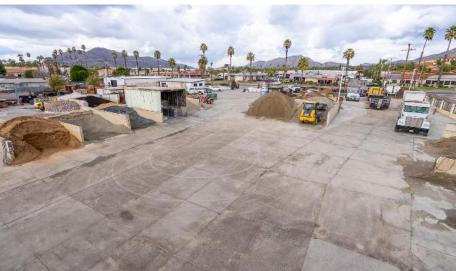

### FOR SALE ±2.15 AC FENCED RETAIL LOT

- Sale Price: \$3,000,000.00
- ±2.15 Acres Across 3 Parcels
- 2 Structures on Site Totaling Approximately 1,765 RSF
- Currently Operating as Garden/ Landscape Supply Center
- Street Frontage on Sunnymead Boulevard
- Close Proximity to CA-60 Freeway
- Zoning: COMU SP 205 CC Per City of Moreno Valley (Verify)
   Permitted Uses
   City Zoning Map
- APN: 481-161-009, 481-161-010 & 481-161-053