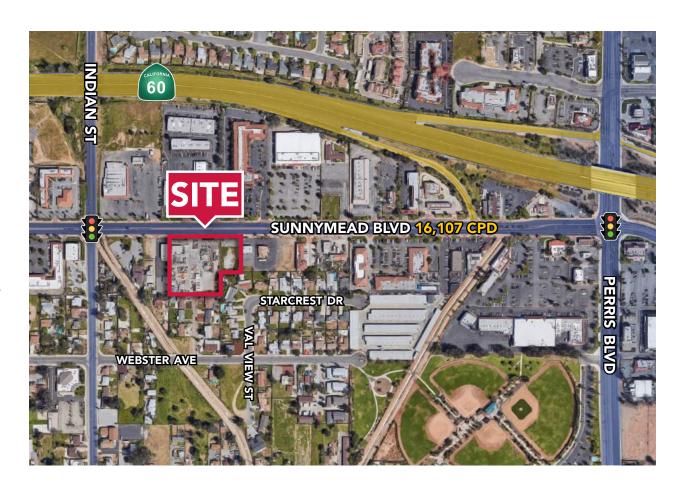

### FOR SALE ±2.15 AC FENCED RETAIL LOT

- Sale Price: \$3,000,000.00
- ±2.15 Acres Across 3 Parcels
- 2 Structures on Site Totaling Approximately 1,765 RSF
- Currently Operating as Garden/ Landscape Supply Center
- Street Frontage on Sunnymead Boulevard
- Close Proximity to CA-60 Freeway
- Zoning: COMU SP 205 CC Per City of Moreno Valley (Verify)
   Permitted Uses
   City Zoning Map
- APN: 481-161-009, 481-161-010 & 481-161-053

24595, 24619, & 24635 SUNNYMEAD BLVD, MORENO VALLEY, CA