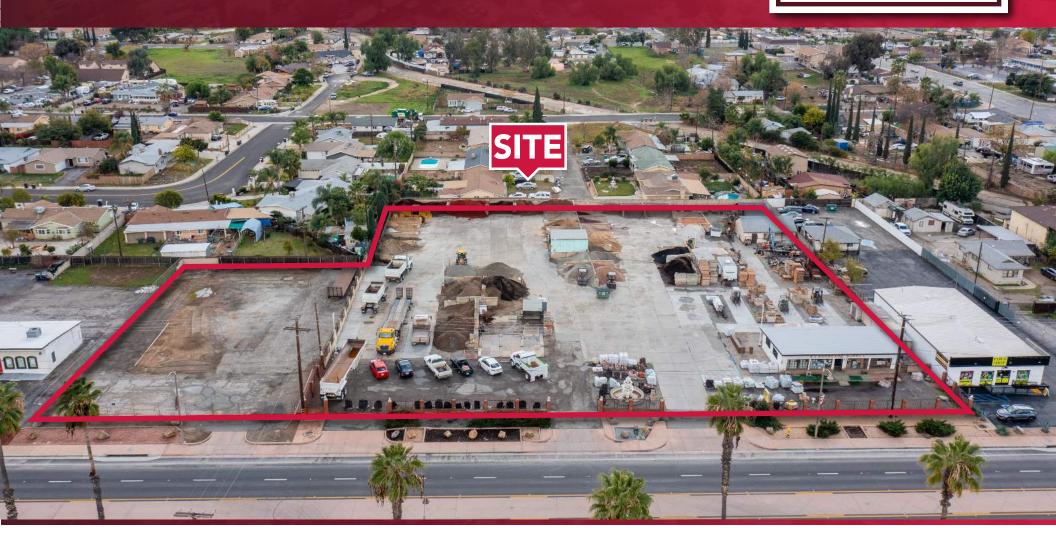

### FOR SALE ±2.15 AC FENCED RETAIL LOT

- Sale Price: \$3,000,000.00
- ±2.15 Acres Across 3 Parcels
- 2 Structures on Site Totaling Approximately 1,765 RSF
- Currently Operating as Garden/ Landscape Supply Center
- Street Frontage on Sunnymead Boulevard
- Close Proximity to CA-60 Freeway
- Zoning: COMU SP 205 CC Per City of Moreno Valley (Verify)
   Permitted Uses
   City Zoning Map
- APN: 481-161-009, 481-161-010 & 481-161-053

24595, 24619, & 24635 SUNNYMEAD BLVD, MORENO VALLEY, CA