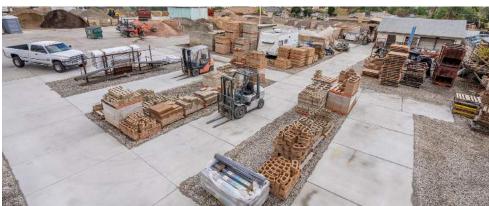

### FOR SALE ±2.15 AC FENCED RETAIL LOT

- Sale Price: \$3,000,000.00
- ±2.15 Acres Across 3 Parcels
- 2 Structures on Site Totaling Approximately 1,765 RSF
- Currently Operating as Garden/ Landscape Supply Center
- Street Frontage on Sunnymead Boulevard
- Close Proximity to CA-60 Freeway
- Zoning: COMU SP 205 CC Per City of Moreno Valley (Verify)
   Permitted Uses
   City Zoning Map
- APN: 481-161-009, 481-161-010 & 481-161-053