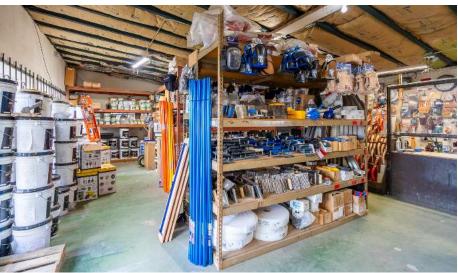

### FOR SALE ±2.15 AC FENCED RETAIL LOT

- Sale Price: \$3,000,000.00
- ±2.15 Acres Across 3 Parcels
- 2 Structures on Site Totaling Approximately 1,765 RSF
- Currently Operating as Garden/ Landscape Supply Center
- Street Frontage on Sunnymead Boulevard
- Close Proximity to CA-60 Freeway
- Zoning: COMU SP 205 CC Per City of Moreno Valley (Verify)
   Permitted Uses
   City Zoning Map
- APN: 481-161-009, 481-161-010 & 481-161-053