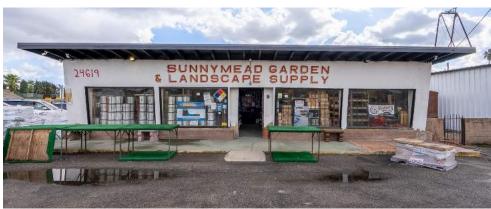

# **±2.15 AC FENCED RETAIL LOT**24595, 24619, & 24635 SUNNYMEAD BLVD, MORENO VALLEY, CA

### FOR SALE ±2.15 AC FENCED RETAIL LOT

- Sale Price: \$3,000,000.00
- ±2.15 Acres Across 3 Parcels
- 2 Structures on Site Totaling Approximately 1,765 RSF
- Currently Operating as Garden/ Landscape Supply Center
- Street Frontage on Sunnymead Boulevard
- Close Proximity to CA-60 Freeway
- Zoning: COMU SP 205 CC Per City of Moreno Valley (Verify)
   Permitted Uses
   City Zoning Map
- APN: 481-161-009, 481-161-010 & 481-161-053

24595, 24619, & 24635 SUNNYMEAD BLVD, MORENO VALLEY, CA