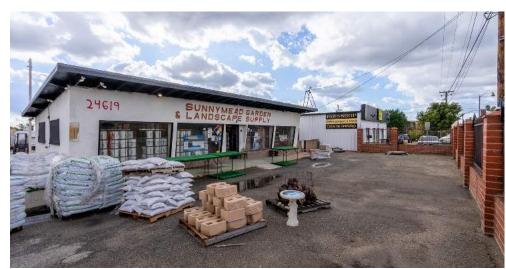

### FOR SALE ±2.15 AC FENCED RETAIL LOT

- Sale Price: \$3,000,000.00
- ±2.15 Acres Across 3 Parcels
- 2 Structures on Site Totaling Approximately 1,765 RSF
- Currently Operating as Garden/ Landscape Supply Center
- Street Frontage on Sunnymead Boulevard
- Close Proximity to CA-60 Freeway
- Zoning: COMU SP 205 CC Per City of Moreno Valley (Verify)
   Permitted Uses
   City Zoning Map
- APN: 481-161-009, 481-161-010 & 481-161-053