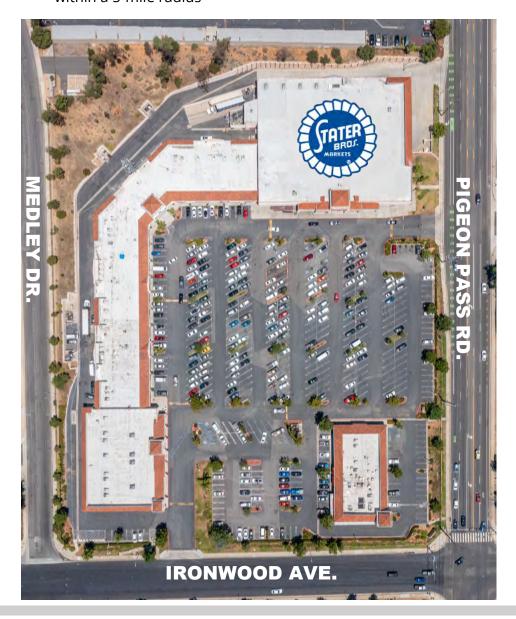

## **PIGEON PASS PLAZA**

11875 PIGEON PASS ROAD, MORENO VALLEY, CA 92553

POPULATION

236,184 vithin a 5-mile radius

INCOME

\$91,525 average household income within a 5-mile radius

## **TRAFFIC COUNT**

±130,592 on Moreno Valley Fwy

**NEARBY BUSINESSES** 

This information supplied herein is from sources we deem reliable. It is provided without any representation, warranty or guarantee, expressed or implied as to its accuracy. Prospective Buyer or Tenant should conduct an independent investigation and verification of all matters deemed to be material, including, but not limited to, statements of income and expenses. Consult your attorney, accountant, or other professional advisor.