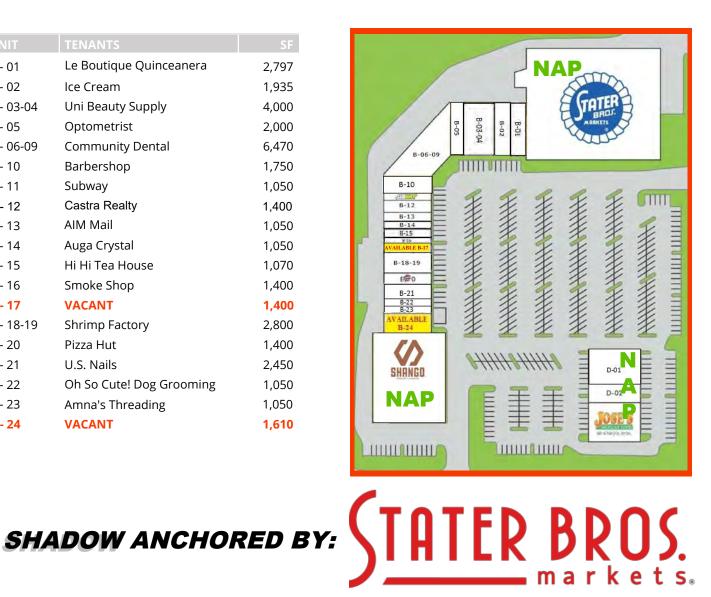

| UNIT      | TENANTS                  | SF    |
|-----------|--------------------------|-------|
| B - 01    | Le Boutique Quinceanera  | 2,797 |
| B - 02    | lce Cream                | 1,935 |
| B - 03-04 | Uni Beauty Supply        | 4,000 |
| B - 05    | Optometrist              | 2,000 |
| B - 06-09 | Community Dental         | 6,470 |
| B - 10    | Barbershop               | 1,750 |
| B - 11    | Subway                   | 1,050 |
| B - 12    | Castra Realty            | 1,400 |
| B - 13    | AIM Mail                 | 1,050 |
| B - 14    | Auga Crystal             | 1,050 |
| B - 15    | Hi Hi Tea House          | 1,070 |
| B - 16    | Smoke Shop               | 1,400 |
| B - 17    | VACANT                   | 1,400 |
| B - 18-19 | Shrimp Factory           | 2,800 |
| B - 20    | Pizza Hut                | 1,400 |
| B - 21    | U.S. Nails               | 2,450 |
| B - 22    | Oh So Cute! Dog Grooming | 1,050 |
| B - 23    | Amna's Threading         | 1,050 |
| B - 24    | VACANT                   | 1,610 |