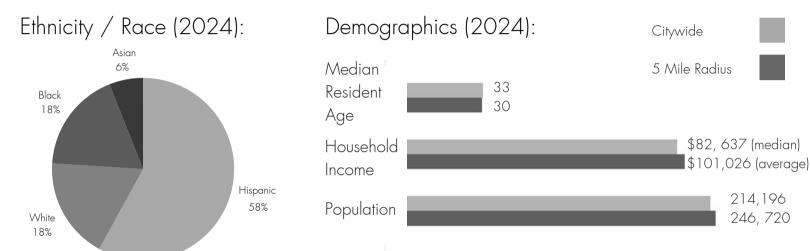

## City Info & Surrounding Area

#### Moreno Valley Fast Facts:

- The population of Moreno Valley has increased 30% since 2000
- Moreno Valley is a Southern California industry leader in logistics and construction and has over 81,000 employees total
- The area is home to many large corporate offices and distribution centers
- with many daytime employees including those listed to the right