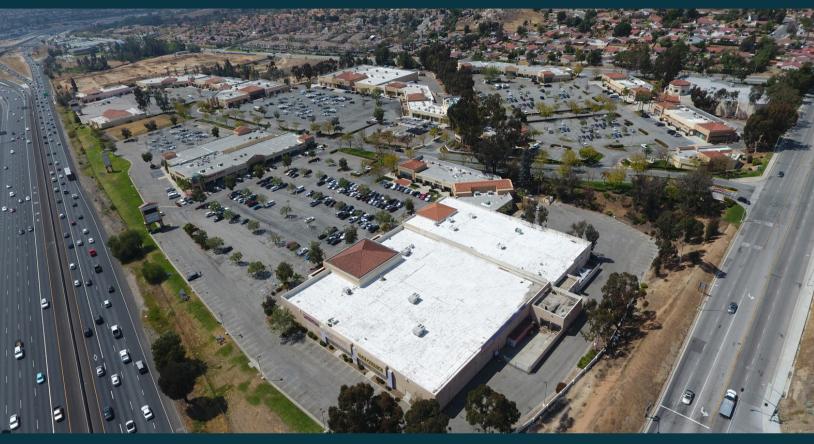

# CANYON SPRINGS PLAZA

12125 Day Street Moreno Valley, CA 92557 Space For Lease

A Central Location in Moreno Valley's Main Retail District

### Center Highlights

 Located at the I-60 and I-215 freeway interchanges and the Day Street exit

 Approx. 165,000 cars travel daily on the adjacent section of I-60 (52.9 million annually)

• 1/4 Mile freeway frontage

 Excellent visibility from both the east and west bound sides of the I-60

 266 unit apartment complex adjacent to the property (Oak Parc Apartments)

- 5 large monument signs on 3 different street fronts including the I-60 freeway
- Golden Corral Now Open!
- Located 4 miles from UC Riverside which enrolls approximately 21,000 students
- Located 4 miles from the March Air Reserve Base which is a major employer and distribution hub
- One of the largest shopping centers in Moreno Valley in the city's most dense retail area