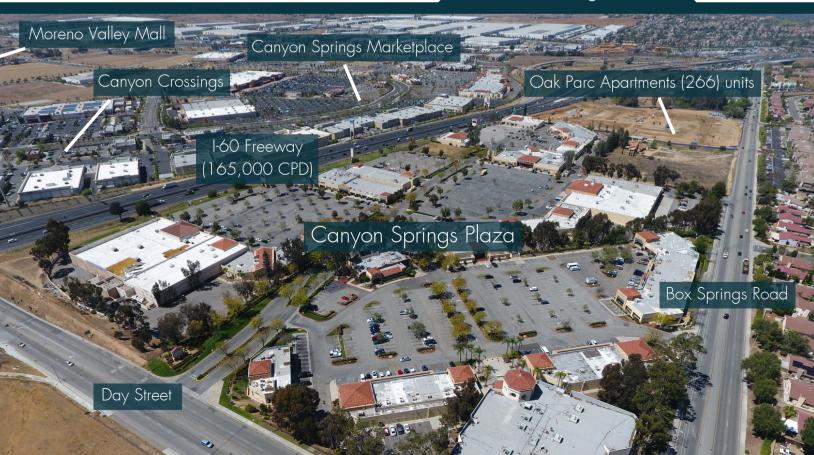

### Center Highlights

 Located at the I-60 and I-215 freeway interchanges and the Day Street exit

 Approx. 165,000 cars travel daily on the adjacent section of I-60 (52.9 million annually)

• 1/4 Mile freeway frontage

 Excellent visibility from both the east and west bound sides of the I-60

 266 unit apartment complex adjacent to the property (Oak Parc Apartments)

- 5 large monument signs on 3 different street fronts including the I-60 freeway
- Golden Corral Now Open!
- Located 4 miles from UC Riverside which enrolls approximately 21,000 students
- Located 4 miles from the March Air Reserve Base which is a major employer and distribution hub
- One of the largest shopping centers in Moreno Valley in the city's most dense retail area