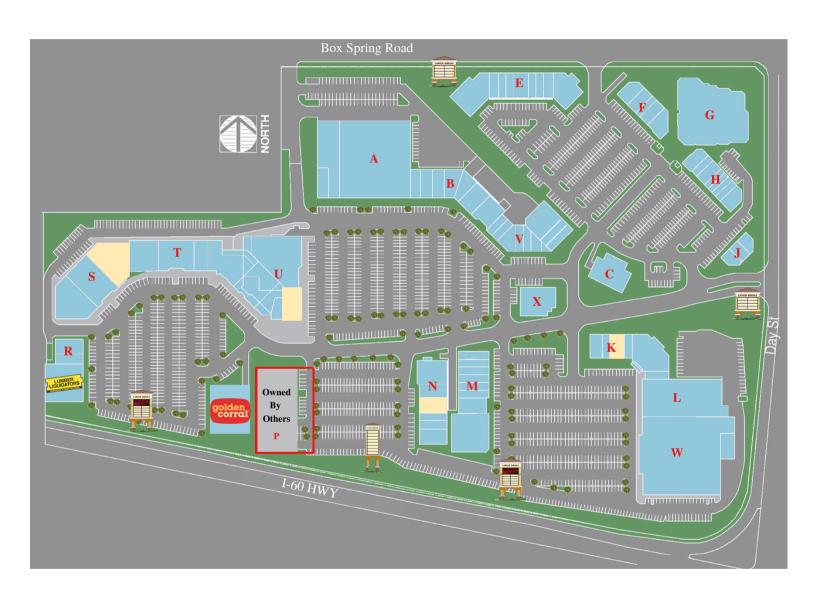

Tenants

#### **Tenant List**

| A201     | Get Air                               | 34,600 SF |
|----------|---------------------------------------|-----------|
| A203-205 | Generations Church                    | 15,400 SF |
| B201-203 | Furniture Promotions Zone             | 5,904 SF  |
| B204-210 | London Garden                         | 11,986 SF |
| C301-101 | The Hollywood Hall                    | 7,500 SF  |
| E301     | Center for Autism & Related disorders | 7,340 SF  |
| E303     | Sigma Beta XI Inc.                    | 1,625 SF  |
| E305     | Sigma Beta XI Inc.                    | 1,245 SF  |
| E307     | Sigma Beta XI Inc.                    | 1,167 SF  |
| E309-311 | Revive Fitness                        | 3,893 SF  |
| E313     | 321 Insurance Services Inc.           | 1,300 SF  |
| E315     | Beechwood Realty                      | 1,625 SF  |
| E317     | Aurora Monroe School of Dance         | 5,135 SF  |
| F306     | Mid-East Grocery                      | 3,142 SF  |
| F301-302 | Baldizon Services, Inc                | 900 SF    |
| F304-305 | Grandview Endodontics, Inc            | 1,800 SF  |
| F306     | 951 Bikes                             | 2,997 SF  |
| F307-308 | France House of Crepes                | 1,783 SF  |
| H301     | Curry and Kabab Restaurant            | 1,214 SF  |
| H302     | Next Station BKK                      | 1,214 SF  |
| H303     | Qi Hair Salon                         | 1,800 SF  |
| H304     | Phearless                             | 1,100 SF  |
| H305     | 81st Barber Co.                       | 700 SF    |
| H306     | Metamorphoo Training Institute        | 900 SF    |
| H307     | Juga Spa                              | 900 SF    |
| H308     | VIP Health Care Services              | 2,242 SF  |
| J301     | JJ's Market & Liquor                  | 2,200 SF  |
| J303     | Y.M. Clothing                         | 700 SF    |
| J305     | Sun Cleaners                          | 1,300 SF  |
| K401     | Excellence Real Estate                | 2,075 SF  |
| K403     | JFK Moving                            | 1,200 SF  |
| K405     | Available                             | 1,200 SF  |
| K407     | Available                             | 1,200 SF  |
| K409     | Fandango Banquet Events               | 1,200 SF  |
| K411     | Fandango Banquet Events               | 7,875 SF  |
| K413     | Insurance Benefits Office             | 1,200 SF  |
|          |                                       |           |

| M401     | Adecco Staffing                                |                   | 1,555 SF  |
|----------|------------------------------------------------|-------------------|-----------|
| M403     | Harmony Massage                                |                   | 1,555 SF  |
| M405-411 | Moreno Valley Educators Associat               | ion               | 6,330 SF  |
| M413-415 | Chinese Buffet                                 |                   | 13,000 SF |
| N201     | Safe Haus                                      |                   | 4,800 SF  |
| N203-207 | Immanuel House                                 |                   | 5,625 SF  |
| N209     | Empire Sports                                  |                   | 1,500 SF  |
| N211-212 | Tres Islas Seafood                             |                   | 1,692 SF  |
| N213     | Mohave Mane                                    |                   | 2,808 SF  |
| Q101     | Golden Corral Restaurant                       |                   | 12,000 SF |
| R101-102 | U.S. Islamic Foundation of Moreno Valley       |                   | 5,591 SF  |
| R103     | Lumber Liquidators 7,473                       |                   | 7,473 SF  |
| S101     | In-House Supportive Services & D               | PSS               | 17,026 SF |
| S103     | Available                                      |                   | 8,143 SF  |
| T101     | Tres Islas Seafood                             |                   | 3,205 SF  |
| T102     | U.S. Islamic Foundation of Moreno Valley       |                   | 3,040 SF  |
| T103     | United BJJ MMA Fitness Club                    |                   | 7,018 SF  |
| T45-U12  | Living Way Christian Fellowship 19,            |                   | 19,389 SF |
| U103     | U.S. Islamic Foundation of Moreno Valley       |                   | 2,988 SF  |
| U104     | African Hair Braiding 1,214 SF                 |                   | 1,214 SF  |
| U205A    | Available                                      |                   | 10,656 SF |
| U205B    | Realis Gymnastics                              |                   | 19,265 SF |
| V201-202 | Farm N Spices 2,50                             |                   | 2,500 SF  |
| V203-206 | •                                              |                   | 5,528 SF  |
| V207     | Atlas Properties                               |                   | 1,949 SF  |
| V212     | Y&G Income Tax and Multi-Services              |                   | 1,325 SF  |
| V213     | Secret Sharing Event Space                     |                   | 1,325 SF  |
| G        | Botach Management                              | (Owned By Others) | 27,755 SF |
| L        | Day Street Investment                          | (Owned By Others) | 22,010 SF |
| P        | AAA Automobile Club of S. CA (Owned By Others) |                   | ,         |
| W        | La Sutidora                                    |                   | 45 102 CF |
|          |                                                | (Owned By Others) | 43,183 SF |