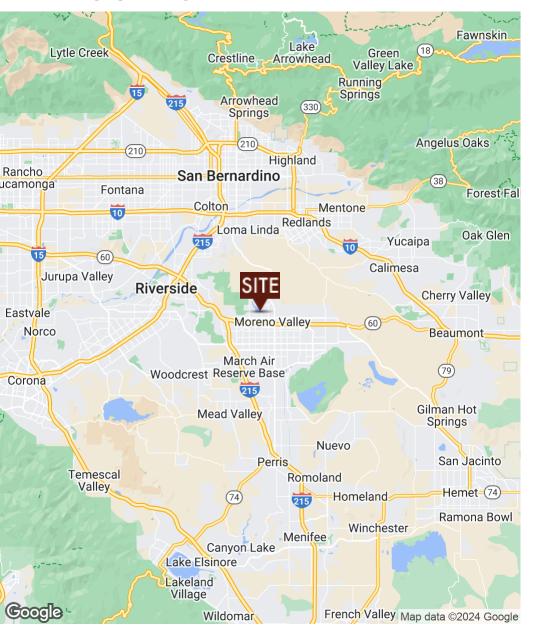

erbal, that may be furnished for review are not a substitute for a party's active conduct of its own due diligence to determine these and other matters of significance to such party.



# **PROPERTY** OVERVIEW





#### **HIGHLIGHTS**

- Brand New Dollar Tree Coming Soon!
- Serves North Moreno Valley with average household income of \$81,369 within a 15-minute drive of the property
- Located on the NWC of Ironwood Ave and Heacock St with excellent visibility to **38,400 CPD** with direct access to the 60 Freeway
- 1,605 SF 2,486 SF Shop Space available for lease
- Monument signage available
- National / Regional tenants within the trade area include Stater Bros., Rite Aid, Sprouts, Floor & Décor, WSS, Starbucks and more



# **SITE PLAN**





### **RETAILER** MAP





# **LOCATION MAP**







# **DEMOGRAPHICS**

|                               | 5 minute | 10 minute