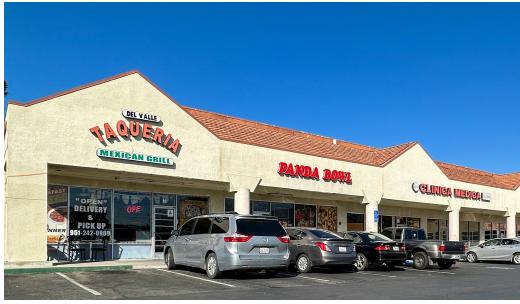

ed transaction.

Legal questions should be discussed by the party with an attorney. Tax questions should be discussed by the party with a certified public accountant or tax attorney. Title questions should be discussed by the party with a title officer or attorney. Questions regarding the condition of the property and whether the property complies with applicable governmental requirements should be discussed by the party with appropriate engineers, architects, contractors, other consultants and governmental agencies.

Materials and information from any source, whether written or verbal, that may be furnished for review are not a substitute for a party's active conduct of its own due diligence to determine these and other matters of significance to such party.



# **PROPERTY** OVERVIEW





#### **HIGHLIGHTS**

- Brand New Dollar Tree Coming Soon!
- Serves North Moreno Valley with average household income of \$81,369 within a 15-minute drive of the property
- Located on the NWC of Ironwood Ave and Heacock St with excellent visibility to **38,400 CPD** with direct access to the 60 Freeway
- 1,605 SF 2,486 SF Shop Space available for lease
- Monument signage available
- National / Regional tenants within the trade area include Stater Bros., Rite Aid, Sprouts, Floor & Décor, WSS, Starbucks and more



# **SITE PLAN**





### **RETAILER** MAP





# **LOCATION MAP**







# **DEMOGRAPHICS**

|                               | 5 minute | 10 minute