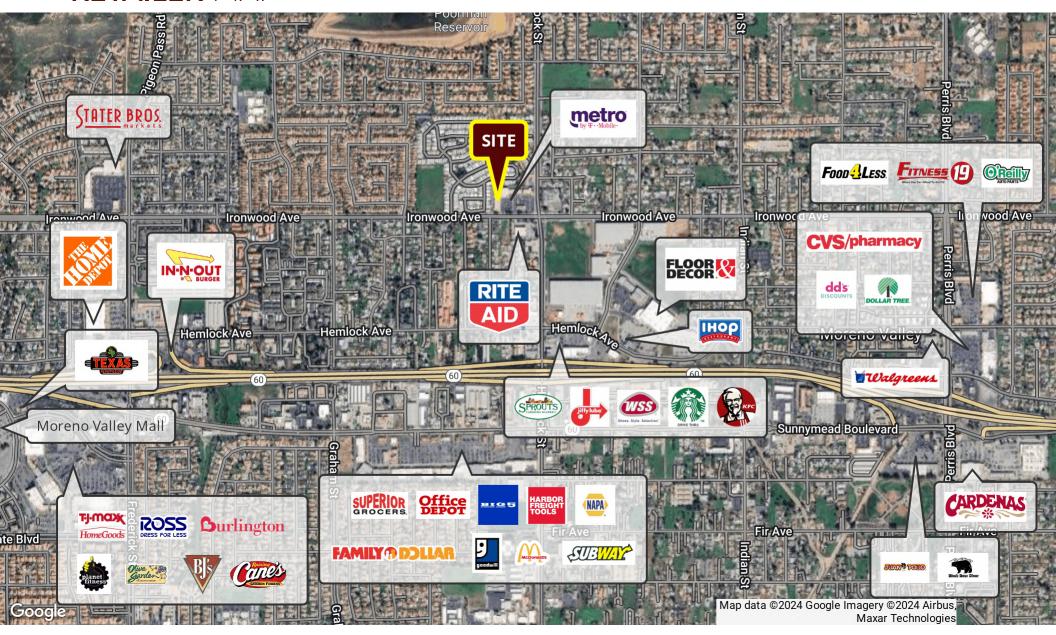

### **RETAILER** MAP

#### **HIGHLIGHTS**

- Brand New Dollar Tree Coming Soon!
- Serves North Moreno Valley with average household income of \$81,369 within a 15-minute drive of the property
- Located on the NWC of Ironwood Ave and Heacock St with excellent visibility to **38,400 CPD** with direct access to the 60 Freeway
- 1,605 SF 2,486 SF Shop Space available for lease
- Monument signage available
- National / Regional tenants within the trade area include Stater Bros., Rite Aid, Sprouts, Floor & Décor, WSS, Starbucks and more