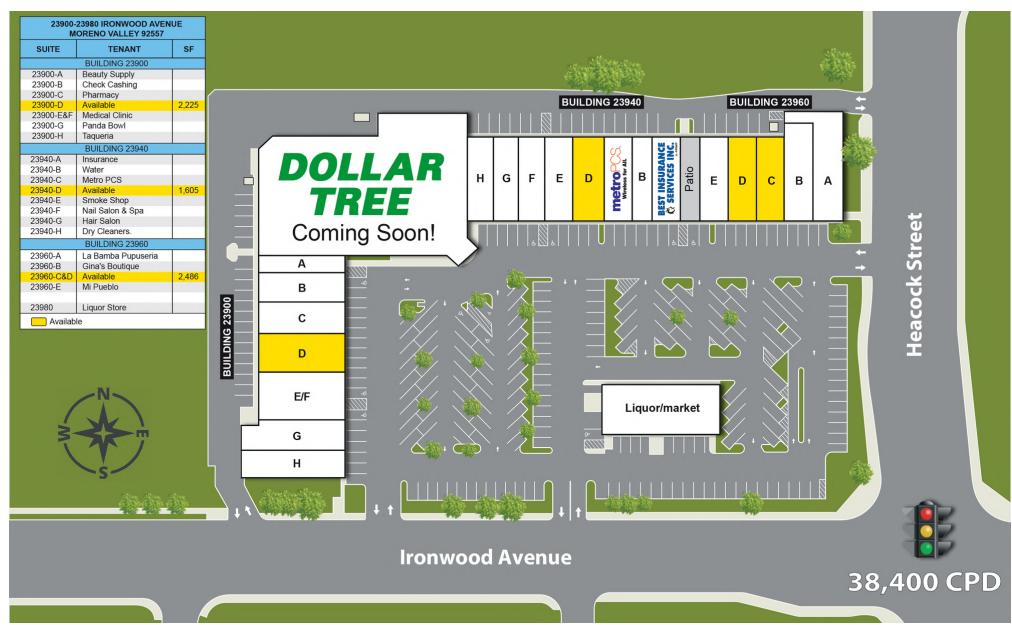

# **SITE PLAN**

#### **HIGHLIGHTS**

- Brand New Dollar Tree Coming Soon!
- Serves North Moreno Valley with average household income of \$81,369 within a 15-minute drive of the property
- Located on the NWC of Ironwood Ave and Heacock St with excellent visibility to **38,400 CPD** with direct access to the 60 Freeway
- 1,605 SF 2,486 SF Shop Space available for lease
- Monument signage available
- National / Regional tenants within the trade area include Stater Bros., Rite Aid, Sprouts, Floor & Décor, WSS, Starbucks and more