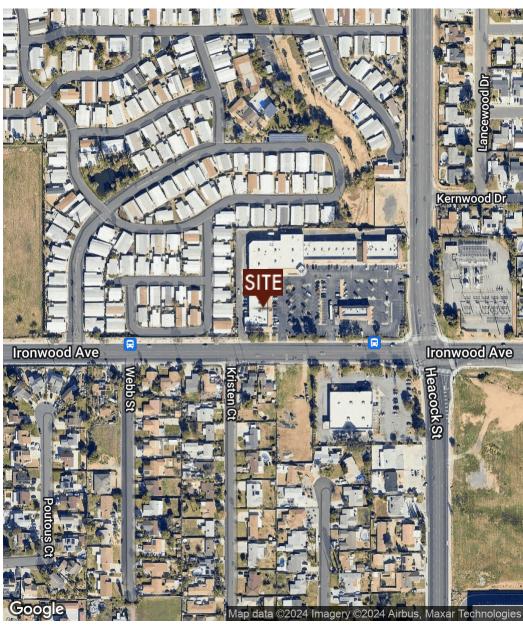

# **SITE PLAN**

#### **HIGHLIGHTS**

- Brand New Dollar Tree Coming Soon!
- Serves North Moreno Valley with average household income of \$81,369 within a 15-minute drive of the property
- Located on the NWC of Ironwood Ave and Heacock St with excellent visibility to **38,400 CPD** with direct access to the 60 Freeway
- 1,605 SF 2,486 SF Shop Space available for lease
- Monument signage available
- National / Regional tenants within the trade area include Stater Bros., Rite Aid, Sprouts, Floor & Décor, WSS, Starbucks and more