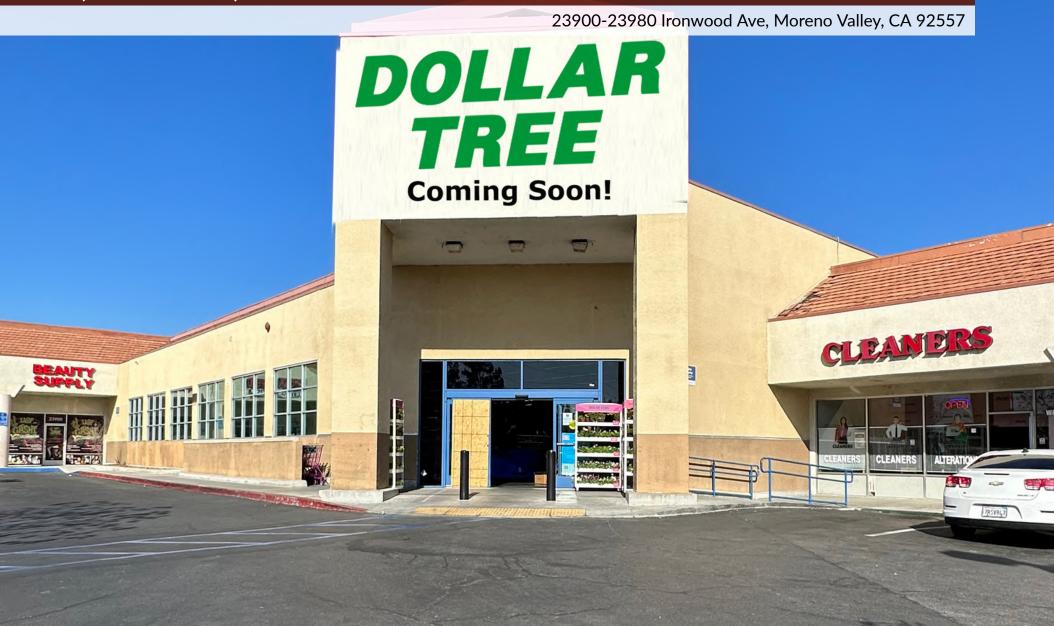

# ±1,605 - ±2,486 SF SHOP SPACE AVAILABLE FOR LEASE

#### **HIGHLIGHTS**

- Brand New Dollar Tree Coming Soon!
- Serves North Moreno Valley with average household income of \$81,369 within a 15-minute drive of the property
- Located on the NWC of Ironwood Ave and Heacock St with excellent visibility to **38,400 CPD** with direct access to the 60 Freeway
- 1,605 SF 2,486 SF Shop Space available for lease
- Monument signage available
- National / Regional tenants within the trade area include Stater Bros., Rite Aid, Sprouts, Floor & Décor, WSS, Starbucks and more