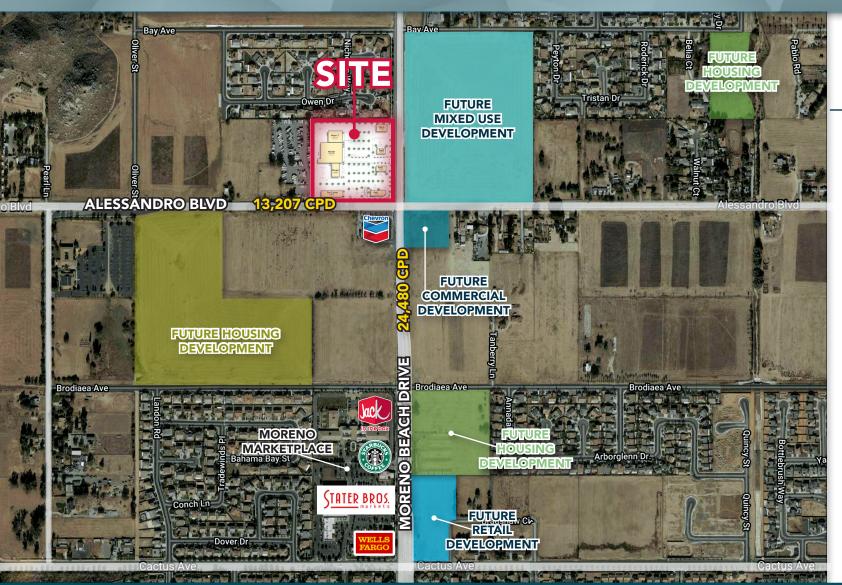

### PROPERTY OVERVIEW

- Rare opportunity in a high growth area
- Close proximity to two major hospitals with over 550 beds
- Over 4,400 residential units built, under construction, or planned in the immediate area
- Over 37,000 CPD