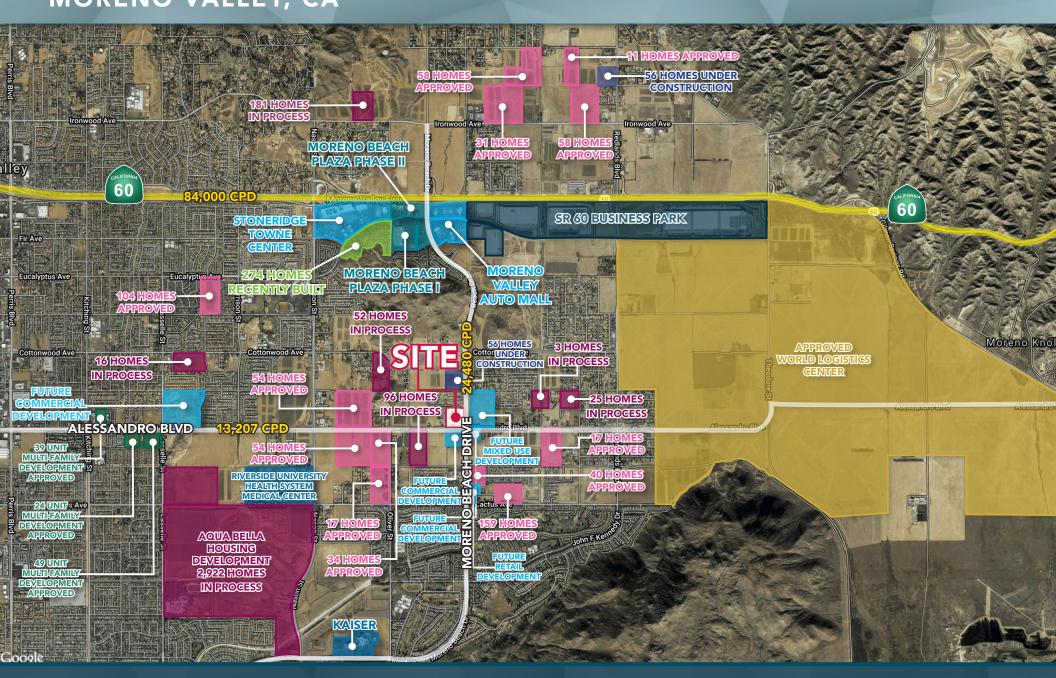

### PROPERTY OVERVIEW

- Rare opportunity in a high growth area
- Close proximity to two major hospitals with over 550 beds
- Over 4,400 residential units built, under construction, or planned in the immediate area
- Over 37,000 CPD