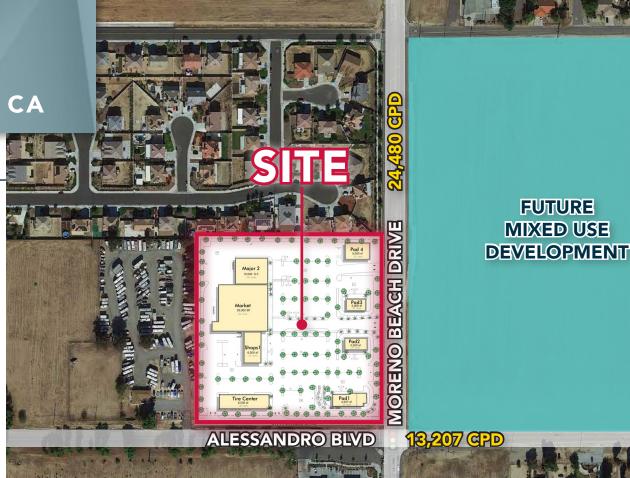

### NWC MORENO BEACH DR & ALESSANDRO BLVD

## SHOPPING CENTER DEVELOPMENT ANCHOR, PADS AND SHOPS AVAILABLE

### **MORENO VALLEY, CA**

### PROPERTY OVERVIEW

- Rare opportunity in a high growth area
- Close proximity to two major hospitals with over 550 beds
- Over 4,400 residential units built, under construction, or planned in the immediate area
- Over 37,000 CPD