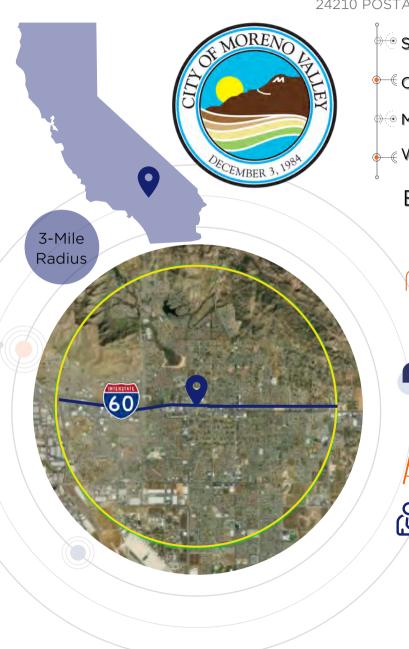

#### **DEMOGRAPHICS**

24210 POSTAL AVENUE | MORENO VALLEY, CA

State California

County Riverside

**₩** Mayor Ulises Cabrera