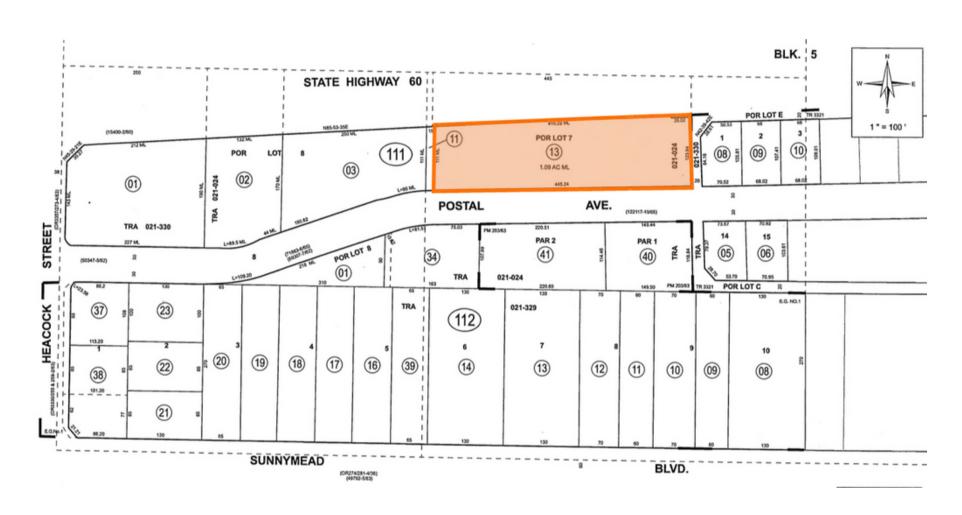

2023  | 01/31/2024 |
| ì | E     | PROPERTY MANAGEMENT   | ±2,221  | \$1,354.81      | \$0.61           | \$777.35   | \$0.35  | \$2,132.16  | 07/01/2024  | 06/30/2025 |
|   | F     | CARPET STORE          | ±6,136  | \$3,742.95      | \$0.61           | \$2,147.60 | \$0.35  | \$5,890.55  | 07/01/2024  | 06/30/2025 |
|   | ZADV  | BILLBOARD             | ±100    | \$1,375         | \$13.75          | \$0.00     | \$0.00  | \$1,375.00  | 05/10/1998  | м то м     |
|   | TOTAL | -                     | ±21,077 | \$14,850.41     | -                | \$6,424.30 | -       | \$21,274.71 |             |            |



#### SITE PLAN

24210 POSTAL AVENUE | MORENO VALLEY, CA



CPD: ±114,140

#### MORENO VALLEY FREEWAY ONRAMP









#### PARCEL MAP

#### 24210 POSTAL AVENUE | MORENO VALLEY, CA





#### **RETAILER MAP**

24210 POSTAL AVENUE | MORENO VALLEY, CA







#### **DEMOGRAPHICS**

24210 POSTAL AVENUE | MORENO VALLEY, CA



State California

County Riverside

**₩** Mayor Ulises Cabrera

## **EMPLOYMENT**



52% WHITE COLLAR



34% BLUE COLLAR



19% **SERVICES** 



6.9% UNEMPLOYMENT RATE

### **POPULATION**



149,929 POPULATION



31.4 MEDIAN AGE



Source: ESRI

40,616 HOUSEHOLDS

# **EDUCATION**



30% HIGH SCHOOL **GRADUATE** 



30%



SOME COLLEGE

18% BACHELORS/GRAD/ PROF DEGREE

# **INCOME**



\$72,346

MEDIAN HOUSEHOLD PER CAPITA INCOME



\$24,533

INCOME



\$105,857

MEDIAN NET WORTH





#### **CONFIDENTIALITY & DISCLAIMER**

24210 POSTAL AVENUE | MORENO VALLEY, CA

The information contained herein has been carefully compiled from sources we consider reliab