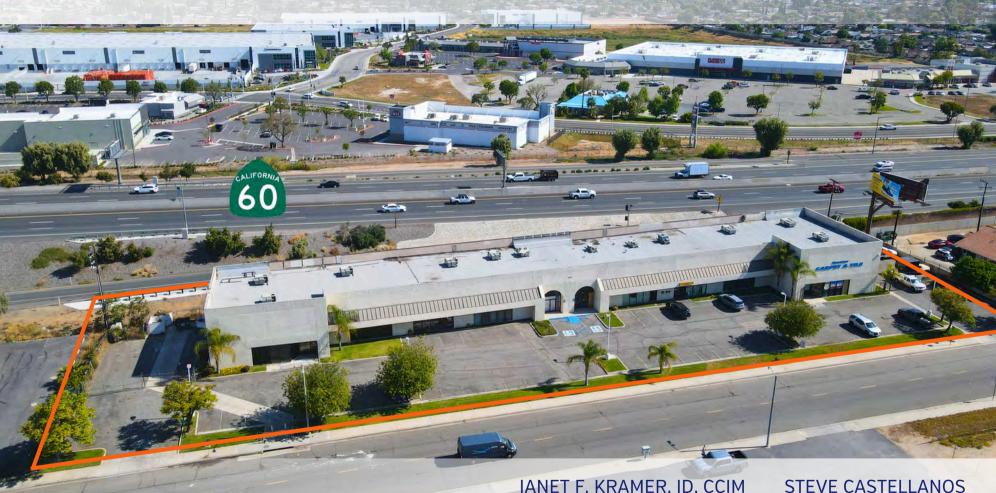

# **POSTAL AVENUE RETAIL PARK**

24210 POSTAL AVENUE | MORENO VALLEY, CA

COMMERCIAL REAL ESTATE ADVISORS

JANET F. KRAMER, JD, CCIM 951.600.8634 x702 janetk@svn.com CalDRE #01351570

951.600.8634 x703 stevec@svn.com CalDRE #01922901

#### TRANSACTION OVERVIEW

24210 POSTAL AVENUE | MORENO VALLEY, CA

24210 Postal Avenue in Moreno Valley, CA, presents an excellent investment opportunity with an offering price of \$3,571,190. Featuring a Gross Leasable Area (GLA) of approximately 21,007 square feet on a 1.09-acre lot, this building, constructed in 1986, maintains a 100% occupancy rate. The property is zoned as Commercial Professional (CP), allowing for a variety of different uses and offering stability and potential for growth. Located on the CA 60 freeway and close to heavily populated cross-streets, this property benefits from excellent connectivity and visibility. The combination of a prime location, stable income, and growth potential makes 24210 Postal Avenue a compelling addition to any commercial real estate portfolio.

Net Leased Investment

Prime location with over 345 ft. of freeway frontage

Versatile and modern interior adaptable to various business needs

Ample on-site parking for customers and employees