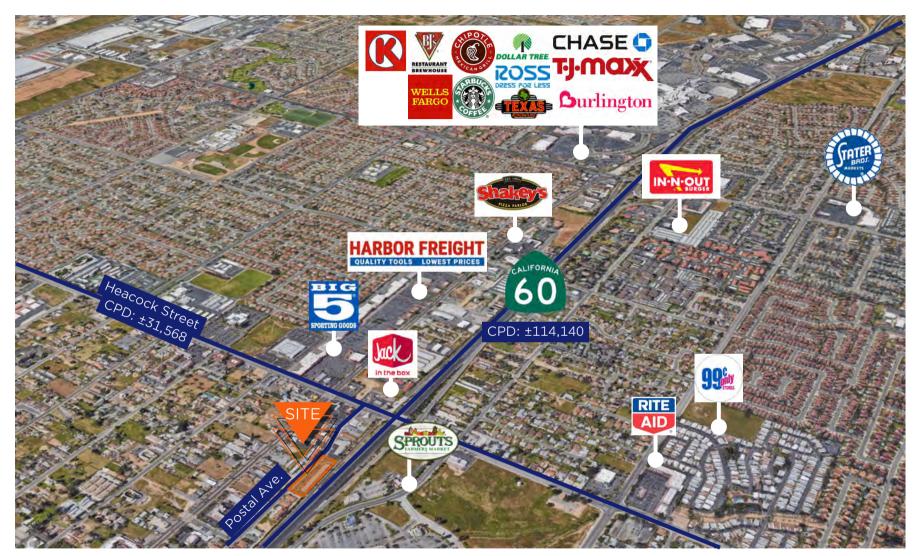

\$1,354.81      | \$0.61           | \$777.35   | \$0.35  | \$2,132.16  | 07/01/2024  | 06/30/2025 |
|   | F     | CARPET STORE          | ±6,136  | \$3,742.95      | \$0.61           | \$2,147.60 | \$0.35  | \$5,890.55  | 07/01/2024  | 06/30/2025 |
|   | ZADV  | BILLBOARD             | ±100    | \$1,375         | \$13.75          | \$0.00     | \$0.00  | \$1,375.00  | 05/10/1998  | м то м     |
|   | TOTAL | -                     | ±21,077 | \$14,850.41     | -                | \$6,424.30 | -       | \$21,274.71 |             |            |



#### SITE PLAN

24210 POSTAL AVENUE | MORENO VALLEY, CA



CPD: ±114,140

#### MORENO VALLEY FREEWAY ONRAMP









#### PARCEL MAP

#### 24210 POSTAL AVENUE | MORENO VALLEY, CA





#### **RETAILER MAP**

24210 POSTAL AVENUE | MORENO VALLEY, CA







#### **DEMOGRAPHICS**

24210 POSTAL AVENUE | MORENO VALLEY, CA



State California

County Riverside

**₩** Mayor Ulises Cabrera

## **EMPLOYMENT**



52% WHITE COLLAR



34% BLUE COLLAR



19% **SERVICES** 



6.9% UNEMPLOYMENT RATE

### **POPULATION**



149,929 POPULATION



31.4 MEDIAN AGE



Source: ESRI

40,616 HOUSEHOLDS

# **EDUCATION**



30% HIGH SCHOOL **GRADUATE** 



30%



SOME COLLEGE

18% BACHELORS/GRAD/ PROF DEGREE

# **INCOME**



\$72,346

MEDIAN HOUSEHOLD PER CAPITA INCOME



\$24,533

INCOME



\$105,857

MEDIAN NET WORTH





#### **CONFIDENTIALITY & DISCLAIMER**

24210 POSTAL AVENUE | MORENO VALLEY, CA

The information contained herein has been carefully compiled from sources we consider reliable, and while not guaranteed as to completeness or accuracy, we beli