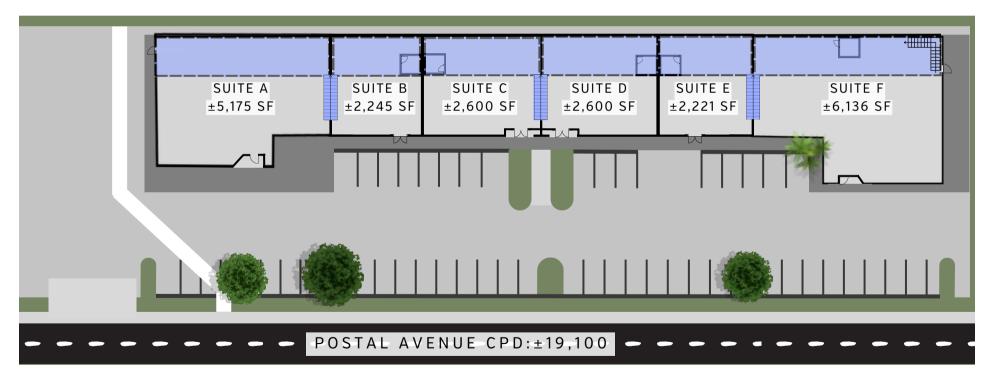

0      | \$0.72           | \$910.00   | \$0.35  | \$2,782.00  | 08/01/2023  | 01/31/2024 |
| ì | E     | PROPERTY MANAGEMENT   | ±2,221  | \$1,354.81      | \$0.61           | \$777.35   | \$0.35  | \$2,132.16  | 07/01/2024  | 06/30/2025 |
|   | F     | CARPET STORE          | ±6,136  | \$3,742.95      | \$0.61           | \$2,147.60 | \$0.35  | \$5,890.55  | 07/01/2024  | 06/30/2025 |
|   | ZADV  | BILLBOARD             | ±100    | \$1,375         | \$13.75          | \$0.00     | \$0.00  | \$1,375.00  | 05/10/1998  | м то м     |
|   | TOTAL | -                     | ±21,077 | \$14,850.41     | -                | \$6,424.30 | -       | \$21,274.71 |             |            |



#### SITE PLAN

24210 POSTAL AVENUE | MORENO VALLEY, CA



CPD: ±114,140

#### MORENO VALLEY FREEWAY ONRAMP









#### PARCEL MAP

#### 24210 POSTAL AVENUE | MORENO VALLEY, CA





#### **RETAILER MAP**

24210 POSTAL AVENUE | MORENO VALLEY, CA







#### **DEMOGRAPHICS**

24210 POSTAL AVENUE | MORENO VALLEY, CA



State California

County Riverside

**₩** Mayor Ulises Cabrera

## **EMPLOYMENT**



52% WHITE COLLAR



34% BLUE COLLAR



19% **SERVICES** 



6.9% UNEMPLOYMENT RATE

### **POPULATION**



149,929 POPULATION



31.4 MEDIAN AGE



Source: ESRI

40,616 HOUSEHOLDS

# **EDUCATION**



30% HIGH SCHOOL **GRADUATE** 



30%



SOME COLLEGE

18% BACHELORS/GRAD/ PROF DEGREE

# **INCOME**



\$72,346

MEDIAN HOUSEHOLD PER CAPITA INCOME



\$24,533

INCOME



\$105,857

MEDIAN NET WORTH





#### **CONFIDENTIALITY & DISCLAIMER**

24210 POSTAL AVENUE | MORENO VALLEY, CA

The information conta