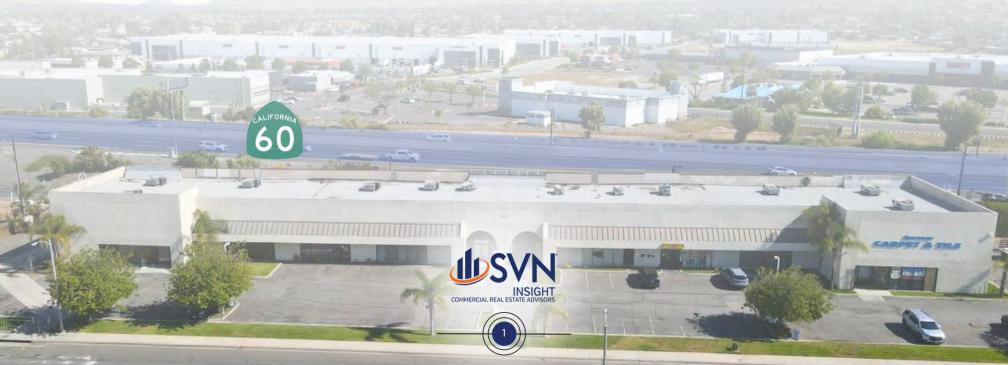

#### TRANSACTION OVERVIEW

24210 POSTAL AVENUE | MORENO VALLEY, CA

24210 Postal Avenue in Moreno Valley, CA, presents an excellent investment opportunity with an offering price of \$3,571,190. Featuring a Gross Leasable Area (GLA) of approximately 21,007 square feet on a 1.09-acre lot, this building, constructed in 1986, maintains a 100% occupancy rate. The property is zoned as Commercial Professional (CP), allowing for a variety of different uses and offering stability and potential for growth. Located on the CA 60 freeway and close to heavily populated cross-streets, this property benefits from excellent connectivity and visibility. The combination of a prime location, stable income, and growth potential makes 24210 Postal Avenue a compelling addition to any commercial real estate portfolio.

Net Leased Investment

Prime location with over 345 ft. of freeway frontage

Versatile and modern interior adaptable to various business needs

Ample on-site parking for customers and employees