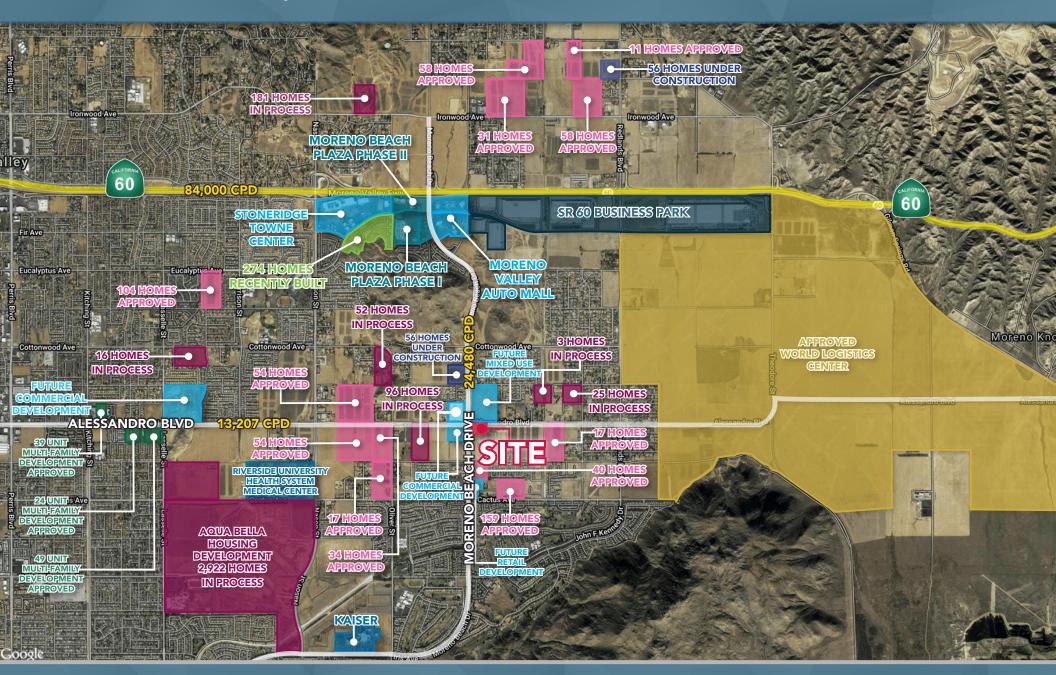

### PROPERTY OVERVIEW

- Pads and Shop Space Available
- Rare opportunity in a high growth area
- Close proximity to two major hospitals with over 550 beds
- Over 4,400 residential units built, under construction, or planned in the immediate area
- Over 37,000 CPD

## SEC MORENO BEACH DR & ALESSANDRO BLVD

**MORENO VALLEY, CA** 

5 MILE **DEMOGRAPHICS** 

**ESTIMATED POPULATION** 

166,513

AVERAGE HOUSEHOLD INCOME

\$100,523

DAYTIME POPULATION

71,324

TRAFFIC COUNTS @ MORENO BEACH DR & ALESSANDRO BLVD

37,687

NICK.WIRICK@SRSRE.COM