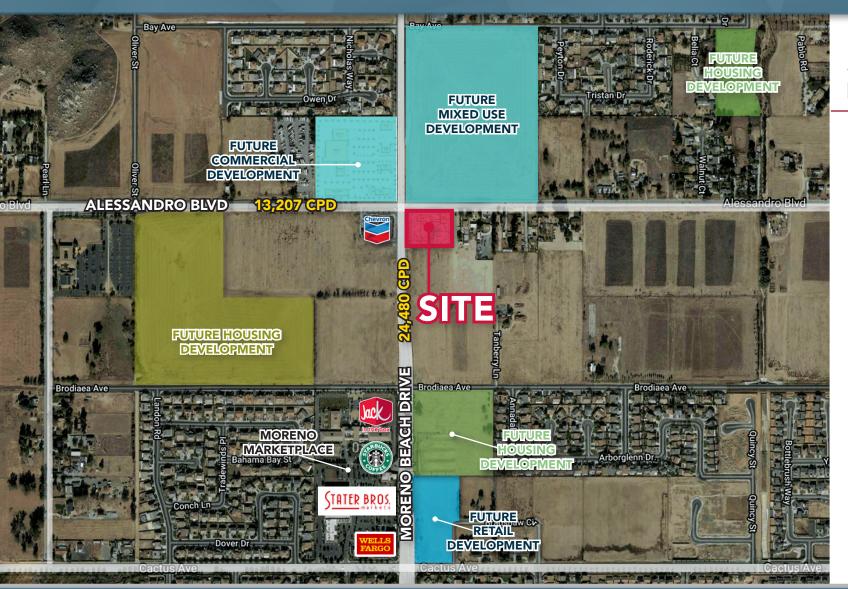

### PROPERTY OVERVIEW

- Pads and Shop Space Available
- Rare opportunity in a high growth area
- Close proximity to two major hospitals with over 550 beds
- Over 4,400 residential units built, under construction, or planned in the immediate area
- Over 37,000 CPD