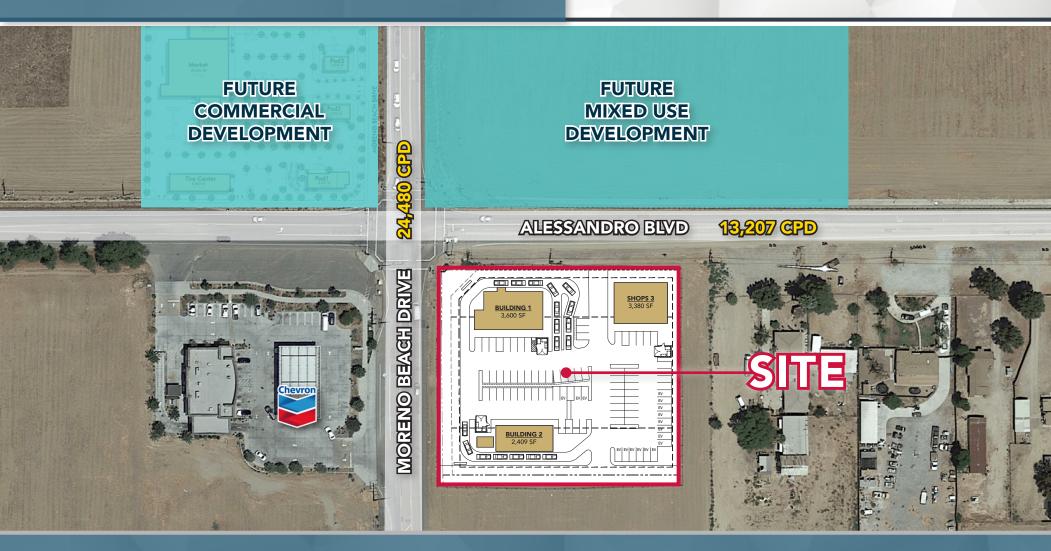

# SEC MORENO BEACH DR & ALESSANDRO BLVD

**MORENO VALLEY, CA** 

### PROPERTY OVERVIEW

- Pads and Shop Space Available
- Rare opportunity in a high growth area
- Close proximity to two major hospitals with over 550 beds
- Over 4,400 residential units built, under construction, or planned in the immediate area
- Over 37,000 CPD