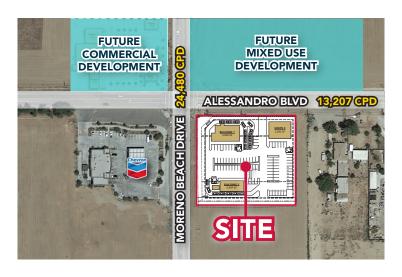

### PROPERTY OVERVIEW

- Pads and Shop Space Available
- Rare opportunity in a high growth area
- Close proximity to two major hospitals with over 550 beds
- Over 4,400 residential units built, under construction, or planned in the immediate area
- Over 37,000 CPD