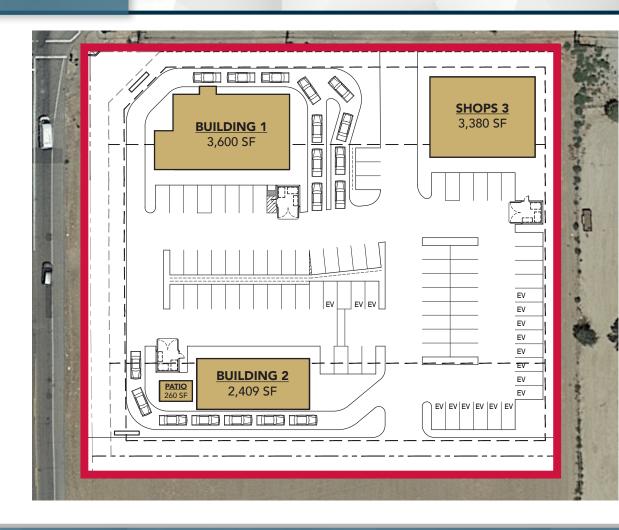

### PROPERTY OVERVIEW

- Pads and Shop Space Available
- Rare opportunity in a high growth area
- Close proximity to two major hospitals with over 550 beds
- Over 4,400 residential units built, under construction, or planned in the immediate area
- Over 37,000 CPD