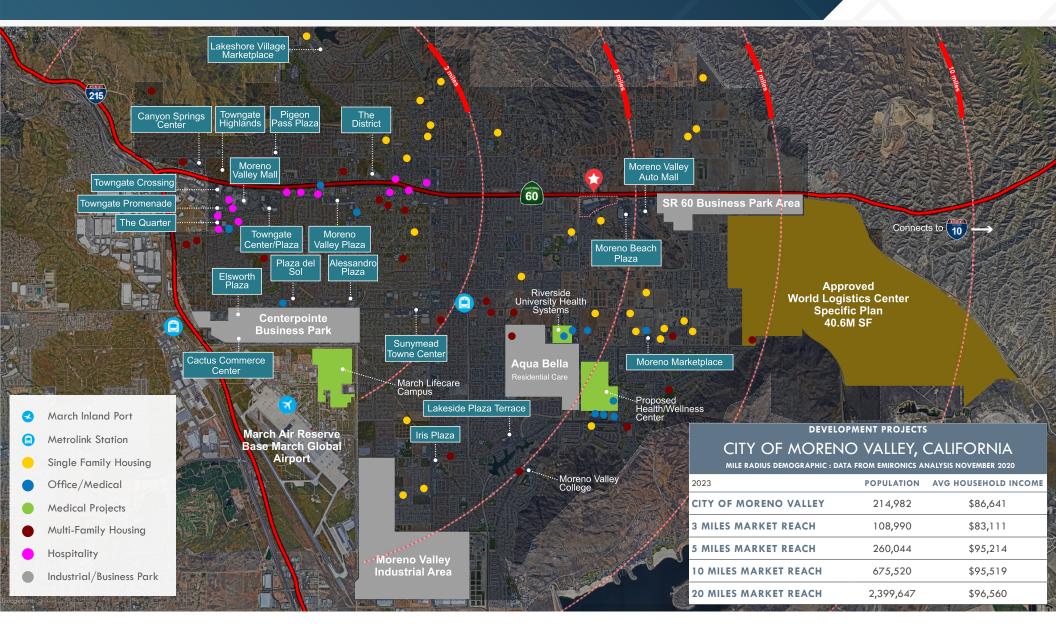

### **DESCRIPTION**

- Established Super Target & Kohl's anchored power center with an excellent tenant lineup serving the greater Moreno Valley population given the regionlism of the site
- Immediate proximity to the Moreno Valley Fwy (over 74,000 CPD!), the major arterial through Moreno Valley
- Strategically positioned between high-performing national retailers generating large volumes of customer traffic to the center and promoting cross shopping among tenants
- Located within the path of growth of the surrounding area including a booming residential and employment base
- Primary retail provider to ALDI & SKECHERS distribution centers (nearly 2 million SF!) along with multiple nearby housing developments

## **2023 DEMOGRAPHICS**

|                      | 1 Mile    | 3 Miles   | 5 Miles  |
|----------------------|-----------|-----------|----------|
| Population           | 8,865     | 82,645    | 197,405  |
| Avg Household Income | \$123,629 | \$109,619 | \$99,101 |
| Daytime Population   | 3,146     | 17,739    | 40,106   |

27120 Eucalyptus Ave | Unit G | Moreno Valley, CA 92555

±4,500
Businesses

Private air flights from March Inland Port in MORENO VALLEY & INTERNATIONAL FLIGHTS FROM ONTARIO AIRPORT