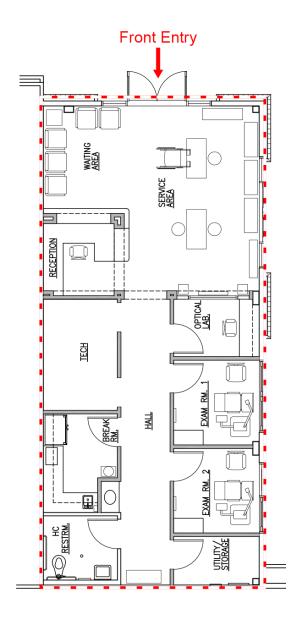

27120 Eucalyptus Ave | Unit G | Moreno Valley, CA 92555

Floor Plan ~ Unit G 27120 Eucalyptus Ave

## 1,131 SF Improved Medical Opportunity