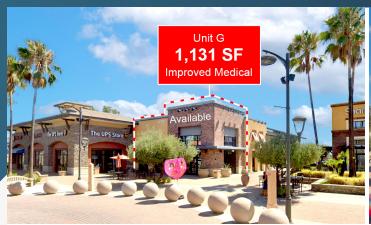

27120 Eucalyptus Ave | Unit G | Moreno Valley, CA 92555

### **Improved Medical Opportunity**

27120 Eucalyptus Ave

1,131 SF

Unit G