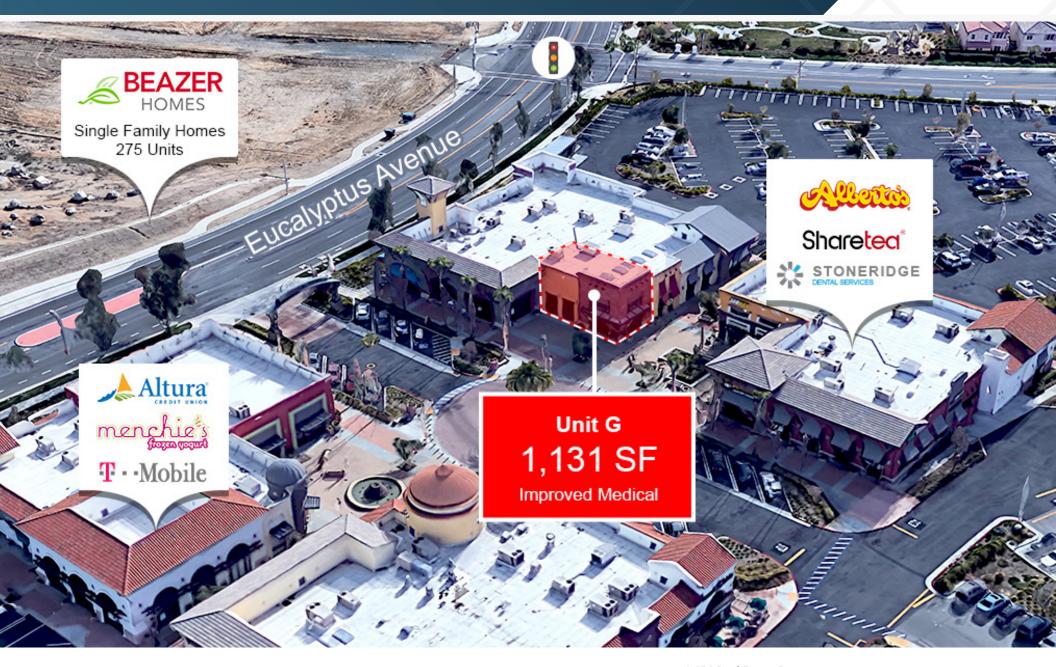

### **Improved Medical Opportunity**

27120 Eucalyptus Ave

1,131 SF

Unit G

### **DESCRIPTION**

- Established Super Target & Kohl's anchored power center with an excellent tenant lineup serving the greater Moreno Valley population given the regionlism of the site
- Immediate proximity to the Moreno Valley Fwy (over 74,000 CPD!), the major arterial through Moreno Valley
- Strategically positioned between high-performing national retailers generating large volumes of customer traffic to the center and promoting cross shopping among tenants
- Located within the path of growth of the surrounding area including a booming residential and employment base
- Primary retail provider to ALDI & SKECHERS distribution centers (nearly 2 million SF!) along with multiple nearby housing developments