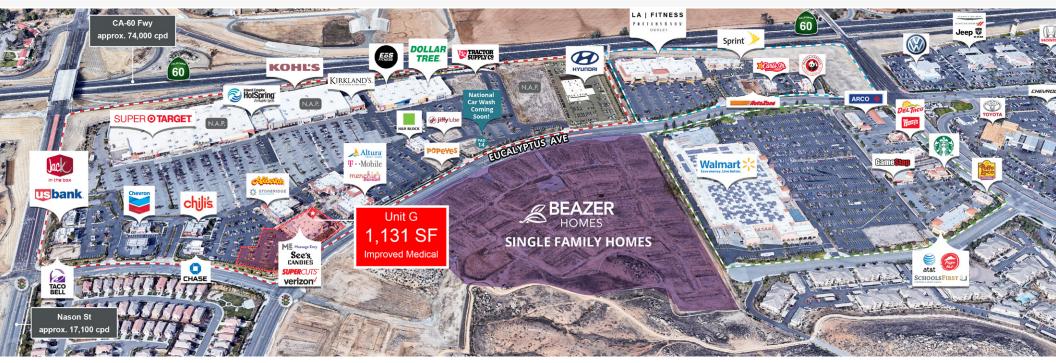

#### TRAFFIC COUNTS

Nason St approx. 17,100 cpd CA-60 Fwy approx. 74,000 cpd

Source: Costar

### **DESCRIPTION**

- Established Super Target & Kohl's anchored power center with an excellent tenant lineup serving the greater Moreno Valley population given the regionlism of the site
- Immediate proximity to the Moreno Valley Fwy (over 74,000 CPD!), the major arterial through Moreno Valley
- Strategically positioned between high-performing national retailers generating large volumes of customer traffic to the center and promoting cross shopping among tenants
- Located within the path of growth of the surrounding area including a booming residential and employment base
- Primary retail provider to ALDI & SKECHERS distribution centers (nearly 2 million SF!) along with multiple nearby housing developments