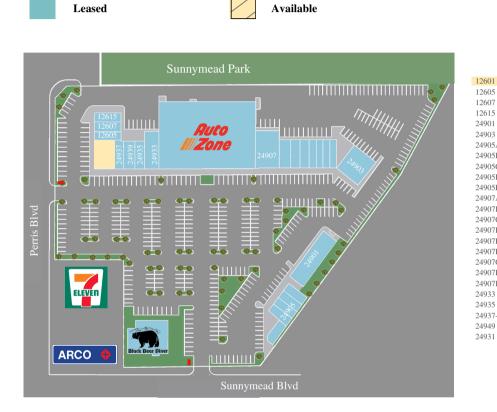

| Tenant List |                                              |                   |           |
|-------------|----------------------------------------------|-------------------|-----------|
| 12601       | Available                                    |                   | 3,000 SF  |
| 12605       | Little Bambinos Pizza                        |                   | 1,200 SF  |
| 12607       | Semi & New Thrift Store                      |                   | 1,200 SF  |
| 12615       | Juan Pollo Rotisserie                        |                   | 1,200 SF  |
| 24901       | Integrity Tire                               |                   | 1,200 SF  |
| 24903       | Outdoor Fishing and Hunting S                | Store             | 3,600 SF  |
| 24905A      | Mr. Blue's Donuts                            |                   | 1,075 SF  |
| 24905B      | Botanica Anahita                             |                   | 1,040 SF  |
| 24905C      | Golden Artery                                |                   | 930 SF    |
| 24905D      | Paris Nails                                  |                   | 930 SF    |
| 24905E      | Liberty Tax Service                          |                   | 1,040 SF  |
| 24907A      | JimmyCutz Barber Shop                        |                   | 920 SF    |
| 24907B      | JL Massage Center                            |                   | 900 SF    |
| 24907C      | Smoke Shop & Gifts                           |                   | 900 SF    |
| 24907D      | Saver Cut                                    |                   | 900 SF    |
| 24907E      | Cali Care MedTrans                           |                   | 1,200 SF  |
| 24907F      | Greater Bethel Apostolic Church of Roverside |                   | 1,200 SF  |
| 24907G      | Hertz                                        |                   | 1,320 SF  |
| 24907H      | First Staffing Group                         |                   | 2,000 SF  |
| 24907I      | La Michocana                                 |                   | 2,000 SF  |
| 24933       | Mr. You Chinese Food                         |                   | 2,400 SF  |
| 24935       | Nadia's Barber & Beauty Salor                | 1                 | 900 SF    |
| 24937-9     | Tacos La Bufadora                            |                   | 1,800 SF  |
| 24949       | Black Bear Diner                             |                   | 5,062 SF  |
| 24931       | Autozone                                     | (Owned By Others) | 29,120 SF |