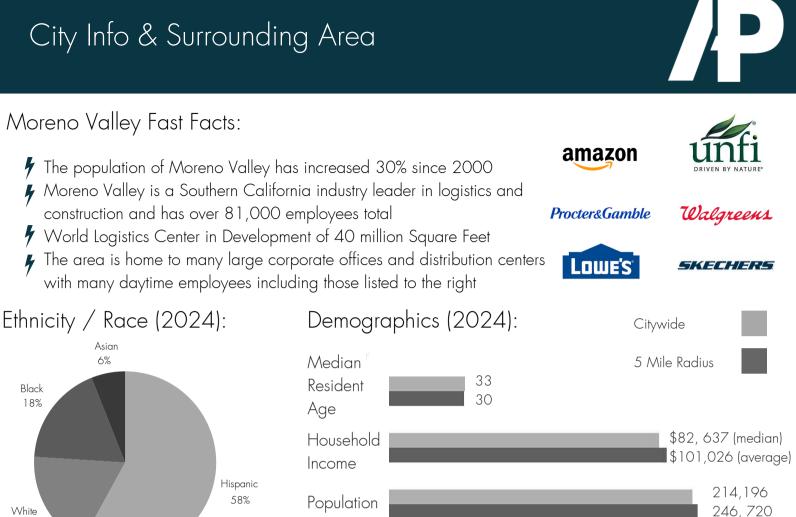

### City Info & Surrounding Area

On/off ramp

Sunnymead Park

Perris Blvd. (34,040 CPD)

18%

Sunnymead Blvd. (19,000 CPD)

Sunnymead Plaza

I-60 Freeway (114,000 CPD)