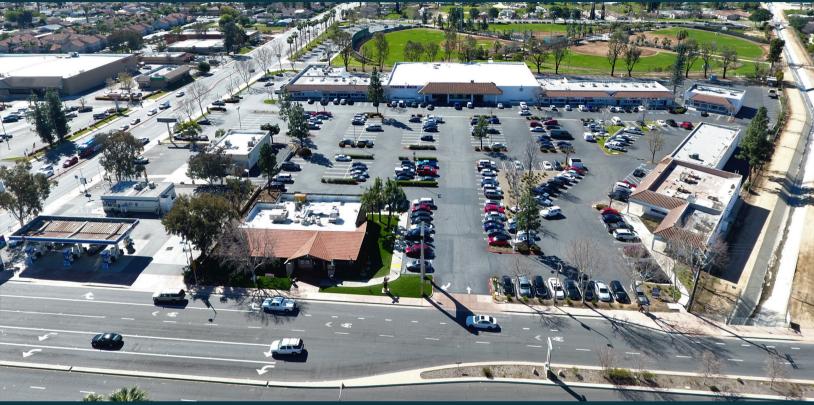

#### Establish your business in the right location

JIMMYCUTZ

Anchored by WSS and in the heart of Moreno Valley, Sunnymead Plaza is a neighborhood destination for shopping, dining, services, health and wellness and much more

R

Anchored by Autozone

222 572

 Located adjacent to I-60 Freeway and Perris Blvd. exit which has 114,000 cars passing by daily and approx. 41.5 million yearly

• Join Good Year, Auto Zone, Juan

Pollo, The Camp and many more

quality tenants

Strong customer traffic to all tenants

the I-60 freeway • Great neighborhood center with

• Black Bear Diner, a major new

restaurant anchor opened recently

GRIZZ

- Great mix of grocery, restaurant, services and lifestyle tenants
- Located 4.7 miles from the March Air Reserve Base which has many employees and hosts many logistics centers

| Tenant List |                                              |                   |           |
|-------------|----------------------------------------------|-------------------|-----------|
| 12601       | Available                                    |                   | 3,000 SF  |
| 12605       | Little Bambinos Pizza                        |                   | 1,200 SF  |
| 12607       | Semi & New Thrift Store                      |                   | 1,200 SF  |
| 12615       | Juan Pollo Rotisserie                        |                   | 1,200 SF  |
| 24901       | Integrity Tire                               |                   | 1,200 SF  |
| 24903       | Outdoor Fishing and Hunting S                | Store             | 3,600 SF  |
| 24905A      | Mr. Blue's Donuts                            |                   | 1,075 SF  |
| 24905B      | Botanica Anahita                             |                   | 1,040 SF  |
| 24905C      | Golden Artery                                |                   | 930 SF    |
| 24905D      | Paris Nails                                  |                   | 930 SF    |
| 24905E      | Liberty Tax Service                          |                   | 1,040 SF  |
| 24907A      | JimmyCutz Barber Shop                        |                   | 920 SF    |
| 24907B      | JL Massage Center                            |                   | 900 SF    |
| 24907C      | Smoke Shop & Gifts                           |                   | 900 SF    |
| 24907D      | Saver Cut                                    |                   | 900 SF    |
| 24907E      | Cali Care MedTrans                           |                   | 1,200 SF  |
| 24907F      | Greater Bethel Apostolic Church of Roverside |                   | 1,200 SF  |
| 24907G      | Hertz                                        |                   | 1,320 SF  |
| 24907H      | First Staffing Group                         |                   | 2,000 SF  |
| 24907I      | La Michocana                                 |                   | 2,000 SF  |
| 24933       | Mr. You Chinese Food                         |                   | 2,400 SF  |
| 24935       | Nadia's Barber & Beauty Salor                | 1                 | 900 SF    |
| 24937-9     | Tacos La Bufadora                            |                   | 1,800 SF  |
| 24949       | Black Bear Diner                             |                   | 5,062 SF  |
| 24931       | Autozone                                     | (Owned By Others) | 29,120 SF |