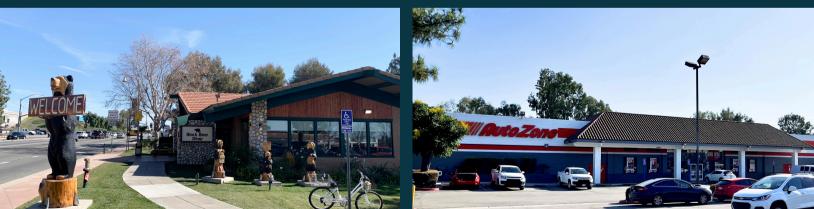

R

Anchored by Autozone

222 572

 Located adjacent to I-60 Freeway and Perris Blvd. exit which has 114,000 cars passing by daily and approx. 41.5 million yearly

• Join Good Year, Auto Zone, Juan

Pollo, The Camp and many more

quality tenants

Strong customer traffic to all tenants

the I-60 freeway • Great neighborhood center with

• Black Bear Diner, a major new

restaurant anchor opened recently

GRIZZ

- Great mix of grocery, restaurant, services and lifestyle tenants
- Located 4.7 miles from the March Air Reserve Base which has many employees and hosts many logistics centers