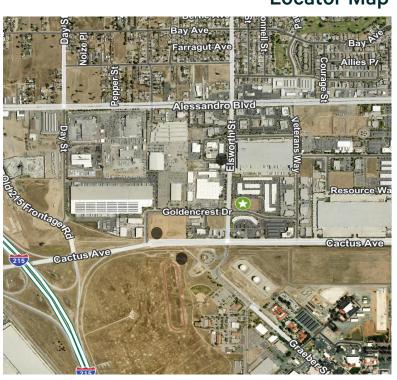

# ENTITLED LAND FOR SALE BTS FOR SALE OR LEASE ±35,225 SF AVAILABLE



## NEC of Goldencrest Dr. & Ellsworth St. Moreno Valley, CA

#### **Property Features**

- BTS Option for Lease and Sale
- Entitled Land for Sale
- ±2,245 SF of First Floor Office
- ±2.755 SF of Mezzanine
- 4 Dock High Doors & 1 Ground Level
- 29' Clear Height
- ESFR Sprinklers with K-25 Heads
- Concrete Yard & Parking (Fully Secured)
- 6" Building Slab
- 7" Interior Truck Apron Slab
- 1,000 amps of 277/480 3 Phase (Expandable to 1,600 AMPS)

### **Locator Map**



#### For more information:

#### **Wes Jones**

Executive Vice President +1 909 418 2070 wes.jones@cbre.com Lic. 01783489

#### **James Toomarian**

Vice President +1 909 418 2083 james.toomarian@cbre.com Lic. 02030414

## ±35,225 SF AVAILABLE FOR LEASE OR SALE



#### For more information:

#### **Wes Jones**

Executive Vice President +1 909 418 2070 wes.jones@cbre.com Lic. 01783489

#### **James Toomarian**

Vice President +1 909 418 2083 james.toomarian@cbre.com Lic. 02030414

© 2023 CBRE, Inc. All rights reserved. This information has been obtained from sources believed reliable, but has not been verified for accuracy or completeness. You should conduct a careful, independent investigation of the property and verify all information. Any reliance on this information is solely at your