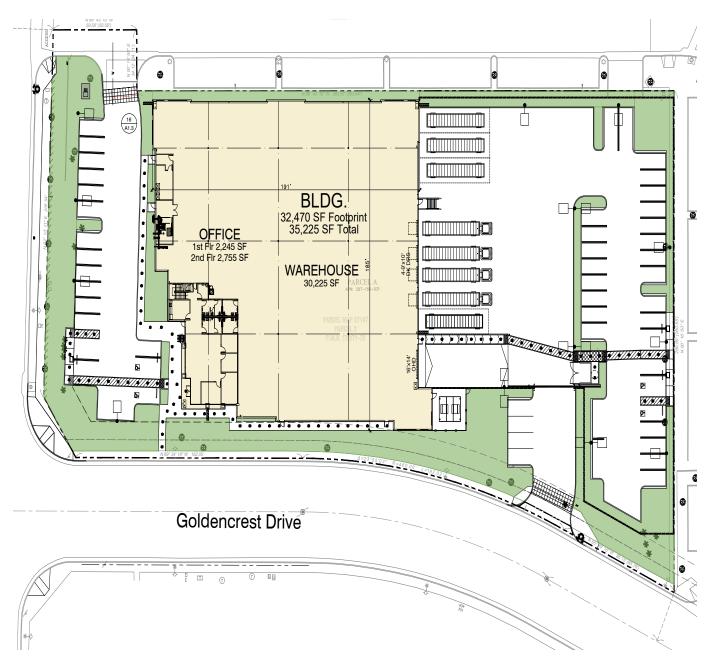

#### **Property Features**

- BTS Option for Lease and Sale
- Entitled Land for Sale
- ±2,245 SF of First Floor Office
- ±2.755 SF of Mezzanine
- 4 Dock High Doors & 1 Ground Level
- 29' Clear Height
- ESFR Sprinklers with K-25 Heads
- Concrete Yard & Parking (Fully Secured)
- 6" Building Slab
- 7" Interior Truck Apron Slab
- 1,000 amps of 277/480 3 Phase (Expandable to 1,600 AMPS)