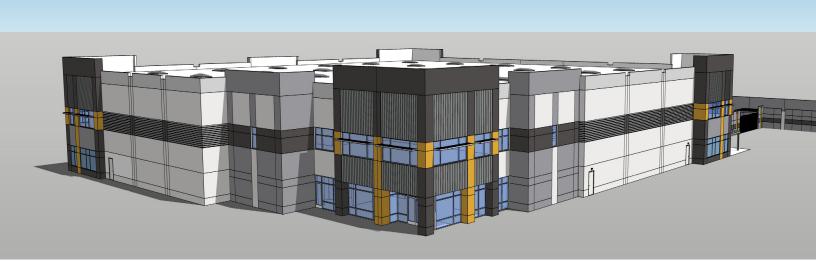

# ENTITLED LAND FOR SALE BTS FOR SALE OR LEASE ±35,225 SF AVAILABLE

## ±35,225 SF AVAILABLE FOR LEASE OR SALE

#### **Property Features**

- BTS Option for Lease and Sale
- Entitled Land for Sale
- ±2,245 SF of First Floor Office
- ±2.755 SF of Mezzanine
- 4 Dock High Doors & 1 Ground Level
- 29' Clear Height
- ESFR Sprinklers with K-25 Heads
- Concrete Yard & Parking (Fully Secured)
- 6" Building Slab
- 7" Interior Truck Apron Slab
- 1,000 amps of 277/480 3 Phase (Expandable to 1,600 AMPS)