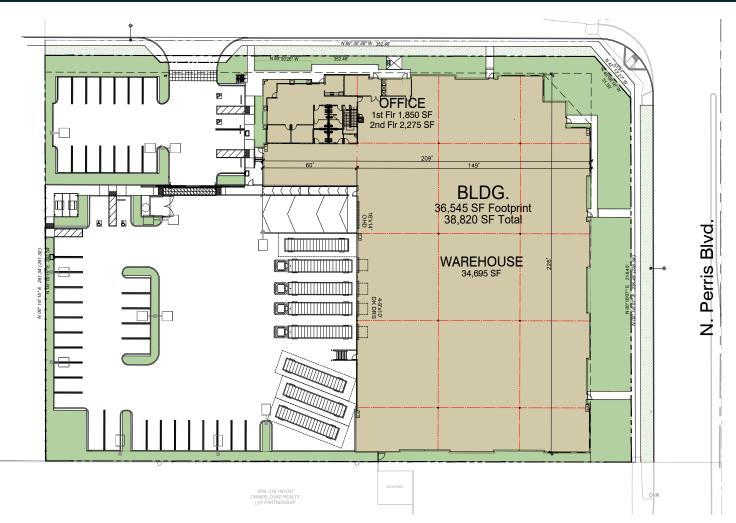

### Property Features

- ±1,850 SF of First Floor Office
- ±2,275 SF of Mezzanine
- 4 Dock High Doors & 1 Ground Level
- 29' Clear Height
- ESFR Sprinklers with K-17 Heads
- Concrete Yard & Parking (Fully Secured)
- 6" Building Slab
- 7" Interior Truck Apron Slab
- 1,000 amps of 277/480 3 Phase (Expandable to 1,600 AMPS)