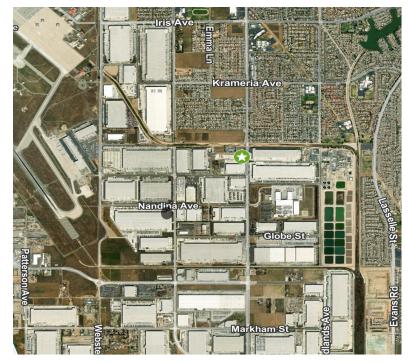

# FOR SALE OR LEASE ±38,820 SF AVAILABLE



# Perris Blvd. & Rivard Rd. | Moreno Valley, CA

### Property Features

- ±1,850 SF of First Floor Office
- ±2,275 SF of Mezzanine
- 4 Dock High Doors & 1 Ground Level
- 29' Clear Height
- ESFR Sprinklers with K-17 Heads
- Concrete Yard & Parking (Fully Secured)
- 6" Building Slab
- 7" Interior Truck Apron Slab
- 1,000 amps of 277/480 3 Phase (Expandable to 1,600 AMPS)

## Locator Map



### For more information:

#### **Wes Jones**

Executive Vice President +1 909 418 2070 wes.jones@cbre.com Lic. 01783489

#### **James Toomarian**

First Vice President +1 909 418 2083 james.toomarian@cbre.com Lic. 02030414

## **±38,820 SF AVAILABLE FOR LEASE OR SALE**





© 2024 CBRE, Inc. All rights reserved. This information has been obtained from sources believed reliable, but has not been verified for accuracy or completeness. You should conduct a careful, independent investigation of the property and verify all information. Any reliance on this information is solely at your own risk. CBRE and the CBRE logo are service marks of CBRE, Inc. All other marks displayed on this document are the property of their respective owners, and the use of such logos does not imply any affiliation